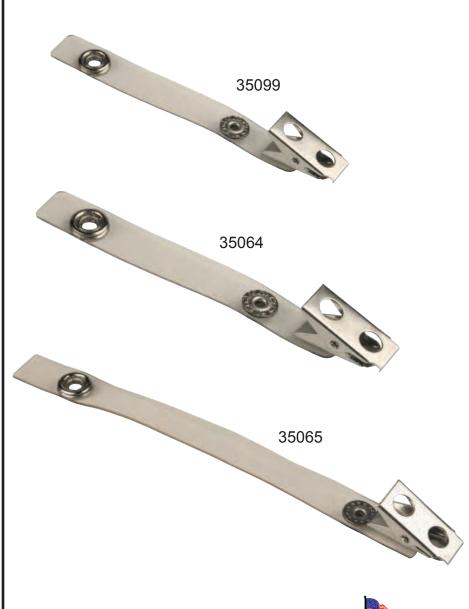

## Features:

- Durable, clear vinyl available in three standard sizes
- Item 35065 is extra long ideal for use with multiple ID cards
- Made of .030" ± .010" thick clear vinyl
- Item 35064 has regular 3/8" diameter snap
- Item 35065 has larger 7/16" diameter snap
- Item 35099 has regular 3/8" diameter snap

| Item         | Description                               |
|--------------|-------------------------------------------|
| <u>35064</u> | Long Strap Clip, 3-1/2" Clear Vinyl       |
| <u>35065</u> | Extra Long Strap Clip, 5-3/4" Clear Vinyl |
| <u>35099</u> | Short Strap Clip, 2-3/4" Clear Vinyl      |

## **Clear Vinyl Strap Clips**

3651 WALNUT AVE., CHINO, CA 91710 PHONE: (909) 627-2453 • FAX: (909) 755-8848

WEBSITE: Menda-ID.com

DRAWING NUMBER 35064 **DATE:** November 2009