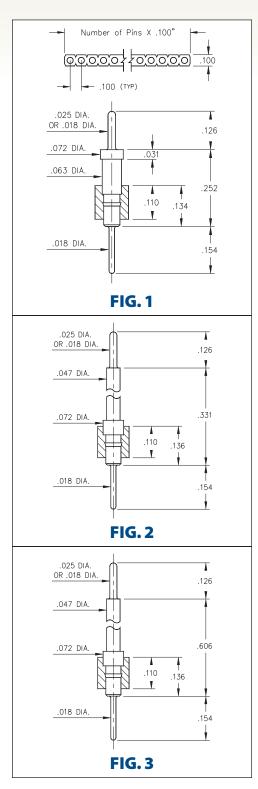

#### SERIES 351 • .100" GRID INTERCONNECT HEADERS • SINGLE ROW STRIPS

- Series 351 interconnect header strips come in three lengths with .018" dia. pluggable solder tails at one end and .025" dia. pins at the other. Please see series: 351...003 uses pin #5503 351...004 uses pin #5504 351...005 uses pin #5505
  .018" pluggable solder tails are available at both ends. Please see series:
- both ends. Please see series: 351...009 uses pin #5509 351...010 uses pin #5510 351...011 uses pin #5511 See pages 212 and 214 for details
- Insulators are high temperature thermoplastic, suitable for all soldering operations