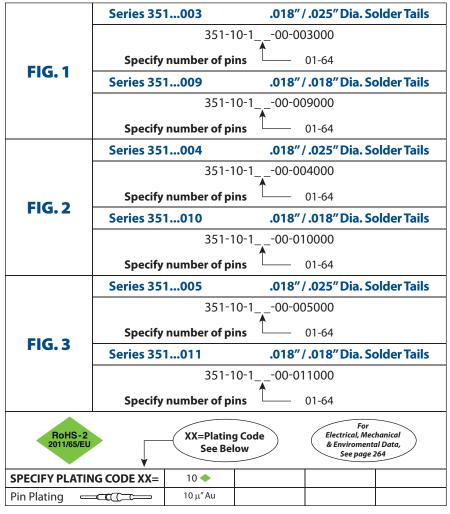

#### SERIES 351 • .100" GRID INTERCONNECT HEADERS • SINGLE ROW STRIPS

- Series 351 interconnect header strips come in three lengths with .018" dia. pluggable solder tails at one end and .025" dia. pins at the other. Please see series: 351...003 uses pin #5503 351...004 uses pin #5504 351...005 uses pin #5505
  .018" pluggable solder tails are available at both ends. Please see series:
- both ends. Please see series: 351...009 uses pin #5509 351...010 uses pin #5510 351...011 uses pin #5511 See pages 212 and 214 for details
- Insulators are high temperature thermoplastic, suitable for all soldering operations

### **ORDERING INFORMATION**