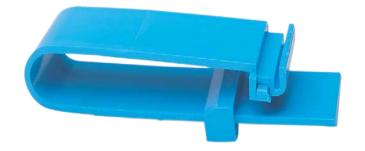

## Features:

- Adjustable stop: Allows cutting of sleeving to specified lengths
- Ruler on side marked in 0.25 in (6 mm) increments. Ruler is 2.5 inches (64 mm). Helps to gauge cut length
- Constructed of Polystyrene
- Made in America: Superior quality 35175

## HAND SLEEVING CUTTER

**MENDA** 

3651 WALNUT AVE., CHINO, CA 91710 PHONE: (909) 627-2453 • FAX: (909) 755-8848

WEBSITE: MendaPump.com

**DRAWING NUMBER** 35175

DATE: April 2012