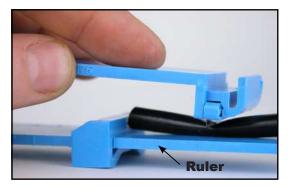

## Features:

- Adjustable stop: Allows cutting of sleeving to specified lengths
- Ruler on side marked in 0.25 in (6 mm) increments. Ruler is 2.5 inches (64 mm). Helps to gauge cut length
- Constructed of Polystyrene
- Made in America: Superior quality 35175

35175 in use

| Item         | Description          |
|--------------|----------------------|
| <u>35175</u> | Hand Sleeving Cutter |
| <u>35177</u> | Replacement Blades   |

Unless otherwise noted, tolerance ± 10%