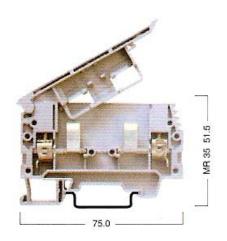

#### DIN RAIL MOUNTED TERMINAL BLOCKS

# ASK 4 LD (110 V AC AND 24 V DC FUSE SIZE 1/4 X 1 1/4"

| DESCRIPTION    | AEI<br>Part No. | UL VOLTS<br>V | AMPS<br>A | WIRE SIZE AWG | WIDTH<br>MM |
|----------------|-----------------|---------------|-----------|---------------|-------------|
| BLOCK 24 V DC  | 351720          | 600           | 10        | 26 8          | 8           |
| BLOCK 110 V AC | 351750          | 600           | 10        | 26 8          | 8           |
| END BRACKET    | 495040          |               |           |               | 8.0         |
| END PLATE      | 450080          |               |           |               | 1.5         |