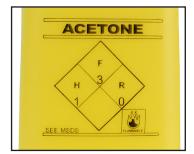

| Item  | Description                                               | Height*         |
|-------|-----------------------------------------------------------|-----------------|
| 35276 | 6 oz. (180mL) Bottle, One-Touch Pump                      | 4.2" (106.7 mm) |
| 35267 | 6 oz. (180mL) Bottle, Pure-Touch Pump                     | 4.2" (106.7 mm) |
| 35268 | 6 oz. (180mL) Bottle, Pure-Take Pump                      | 4.2" (106.7 mm) |
| 35277 | 6 oz. (180mL) Acetone Printed Bottle, One-Touch Pump      | 4.2" (106.7 mm) |
| 35278 | 6 oz. (180mL) IPA Printed Bottle, One-Touch Pump          | 4.2" (106.7 mm) |
| 35595 | 6 oz. (180mL) Flux Remover Printed Bottle, One-Touch Pump | 4.2" (106.7 mm) |