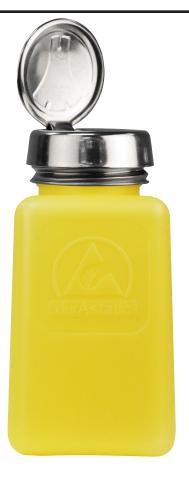

## **Description**

- HDPE durAstatic<sup>™</sup> Bottles are dissipative and are designed to protect your valuable static sensitive printed circuitry
- No migratory additives reduces the chance for contamination from the bottle
- Embossed with ESD protective symbol, allowing people to immediately know the bottle is ESD protective
- Long lasting dissipative properties:
  Rtt: 1 x 10<sup>4</sup> to <1 x 10<sup>11</sup> ohms tested per ANSI/ESD STM11.12
  <2 second charge decay, tested per IEC 61340-5-1:1998</li>
- Dispenses approximately 2cc of liquid with each pump
- Genuine Menda "dish-type" liquid dispenser pumps and bottle one-handed operation dispensing small amount of liquid into top dish
- Genuine Made in the United States of America Menda pump and bottle accept no substitutes

## durAstatic™ Yellow Dissipative Bottles

Specifications and procedures subject to change without notice.

3651 WALNUT AVE., CHINO, CA 91710

PHONE: (909) 627-2453 WEBSITE: MendaPump.com

Unless otherwise noted, tolerance ± 10%