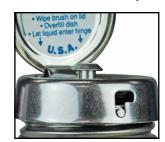

## **Description**

- HDPE durAstatic<sup>™</sup> Bottles are dissipative and are designed to protect your valuable static sensitive printed circuitry
- No migratory additives reduces the chance for contamination from the bottle
- Embossed with ESD protective symbol, allowing people to immediately know the bottle is ESD protective
- Long lasting dissipative properties:
  Rtt: 1 x 10<sup>4</sup> to <1 x 10<sup>11</sup> ohms tested per ANSI/ESD STM11.12
  <2 second charge decay, tested per IEC 61340-5-1:1998</li>
- Dispenses approximately 2cc of liquid with each pump
- Genuine Menda "dish-type" liquid dispenser pumps and bottle one-handed operation dispensing small amount of liquid into top dish
- Genuine Made in the United States of America Menda pump and bottle accept no substitutes