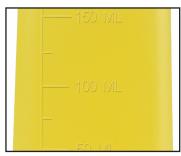

**One-Touch Pump** 

**Pure-Touch Pump** 

**Pure-Take Pump** 

Note: Printed bottles eliminate the need for additional labels - custom printing available.

6 oz. bottles include measurements on one side to see how much fluid is left in the container