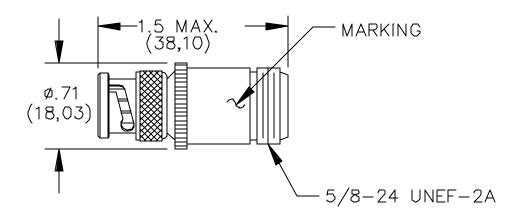

# Model 3535 Adapter BNC (Male) To "N" (Female)

### **FEATURES:**

Connector meets the interface requirements of MIL-STD-348.

#### **MATERIALS:**

Body and Fittings – Brass, Tarnish Resistant Plating, Center Contact – Gold Plated Beryllium Copper

Dielectric: PTFE

Marking: "Pomona 3535"

## **ORDERING INFORMATION:** Model 3535

All dimensions are in inches. Tolerances (except noted):  $.xx = \pm .02$ " (,51 mm),  $.xxx = \pm .005$ " (,127 mm). All specifications are to the latest revisions. Specifications are subject to change without notice. Registered trademarks are the property of their respective companies. Made in USA