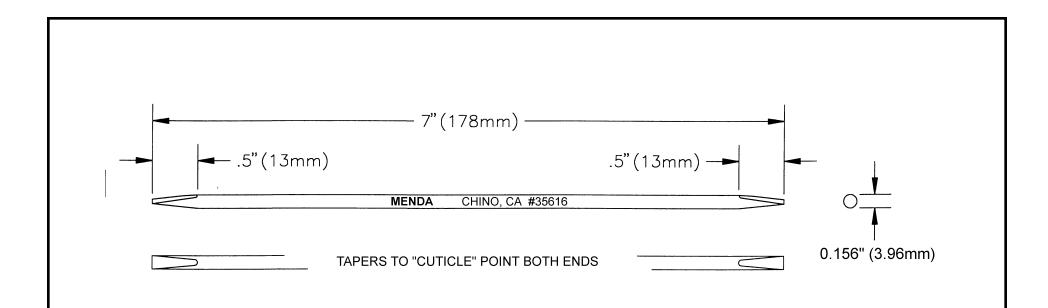

## A. Material: Native American Birchwood

Wood is considered a safe material for use in ESD sensitive areas. (It is hygroscopic and has a low propensity for triboelectric charge generation under most conditions.)

C. These tools are designed for holding, probing, and manipulating wires and components during assembly and soldering. Birchwood is hard enough to give a satisfactory service life, but soft enough that it will not mar delicate components and surfaces.

D. Will not conduct electricity.

E. Will not melt or deform at high temperatures.