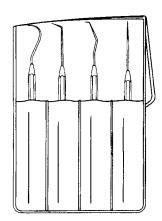

Material: 300 Series stainless steel

Handle: 5/32" (4mm) hex shape to prevent rolling
Points: Semi hardened - may be reshaped for special

applications as required

**Item 35630** - Kit of all four probers in light blue vinyl pouch with individual pockets.