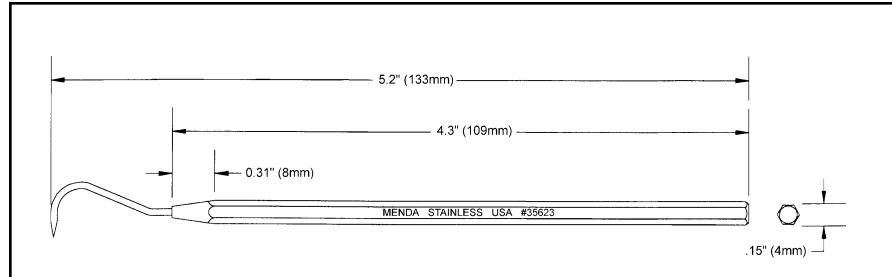

Material: 300 Series stainless steel

Handle: 5/32" (4mm) hex shape to prevent rolling
Points: Semi hardened - may be reshaped for special

applications as required

**Item 35630** - Kit of all four probers in light blue vinyl pouch with individual pockets.

## Prober, Stainless Steel, Curved

MENDA

3651 WALNUT AVE., CHINO, CA 91710 PHONE: (909) 627-2453 • FAX: (909) 755-8848

WEBSITE: www.mendapump.com

DRAWING NUMBER 35623 **DATE:** 4/02