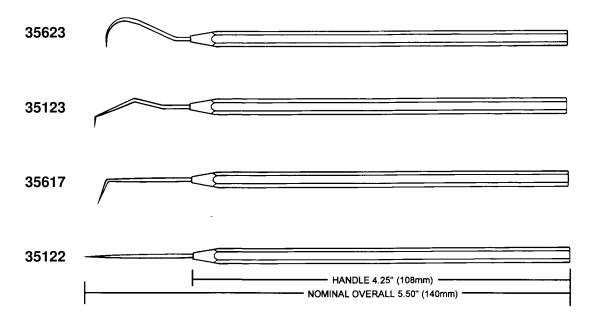

Item 35122:Straight needle pointItem 35123:hook needle pointItem 35617:Angle needle pointItem 35623:Curved needle point