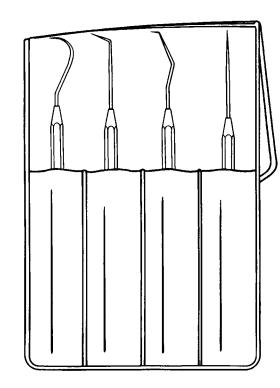

Item 35630 - KIT OF ALL FOUR PROBERS IN LIGHT BLUE VINYL POUCH WITH INDIVIDUAL POCKETS.

Material: 300 Series Stainless Steel

Handle: 5/32" (4mm) hex shape to prevent rolling

Points: Semi hardened - may be reshaped for special applications as required

Item 35122:Straight needle pointItem 35123:hook needle pointItem 35617:Angle needle pointItem 35623:Curved needle point