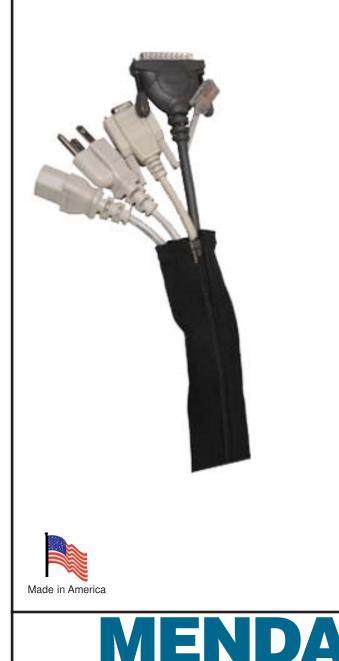

## **Description:**

MENDA's cable covers can help you! This product is a modular cover that is 54" long and can easily be cut into three sections or connected to another cover for longer applications. Not only can it help manage your cables, it also can protect large cables from wear with its unique durable woven material.

## **Features:**

- 4" black nylon webbing
- 3 zippers of 18" each
- Zipper sewn on both sides 1" (± .0625") from end
- Sewn with a poly black thread
- · Black hook and loop
- Material: Nylon 6
- Thickness: 0.041" (± 0.007")