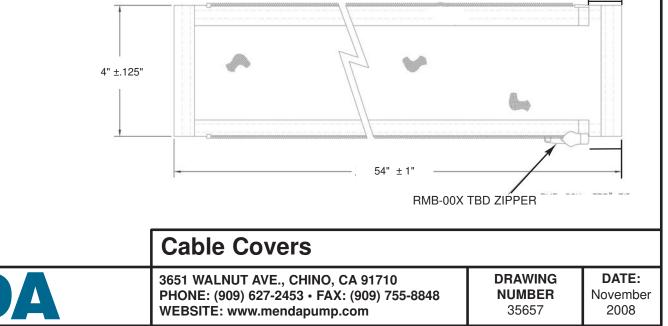

## **Description:**

MENDA's cable covers can help you! This product is a modular cover that is 54" long and can easily be cut into three sections or connected to another cover for longer applications. Not only can it help manage your cables, it also can protect large cables from wear with its unique durable woven material.

## **Features:**

- 4" black nylon webbing
- 3 zippers of 18" each
- Zipper sewn on both sides 1" (± .0625") from end
- Sewn with a poly black thread
- · Black hook and loop
- Material: Nylon 6
- Thickness: 0.041" (± 0.007")