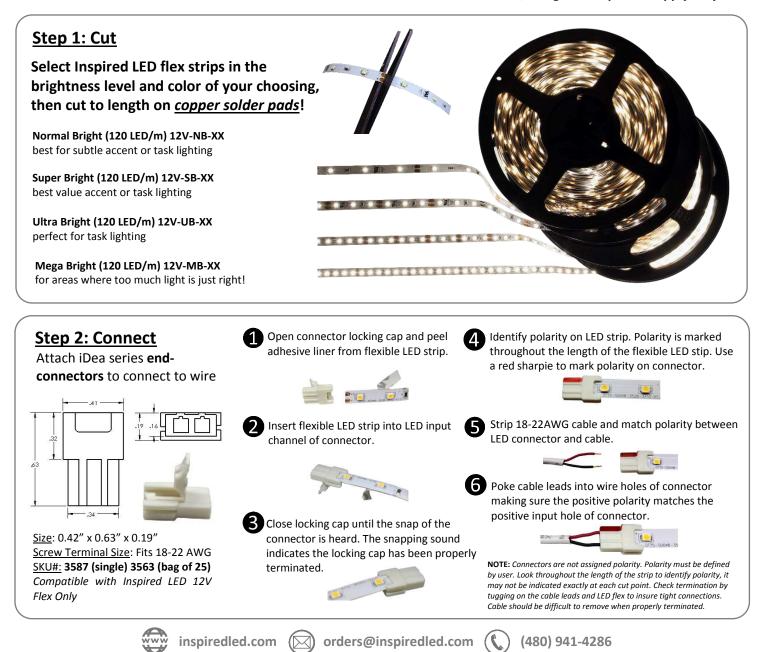

## inspired LED 8mm iDea Series Panels on Demand

The **iDea Series LED System** offers a variety of quick convenient solutions for designing, installing, and modifying LED systems in field. Simply cut LED flex strips to length, add connectors, lay the LEDs along an aluminum channel, and snap your choice of covers in to place. Creating custom LED fixtures has never been easier than with the innovative iDea Series LED system from Inspired LED.

## **Product Features:**

- CSA listed, sleek, lightweight design
- Compatible with range of flexible LED colors & brightness levels
- Simple connectors allow flex to be cut & built to custom lengths
- Frosted white or clear lens covers
- Clip, screw, or adhesive mounting options
- Can be weatherproofed in-field with addition of GE Lifetime Rated Silicone *To be installed in accordance with NEC, using Class 2 power supply only*