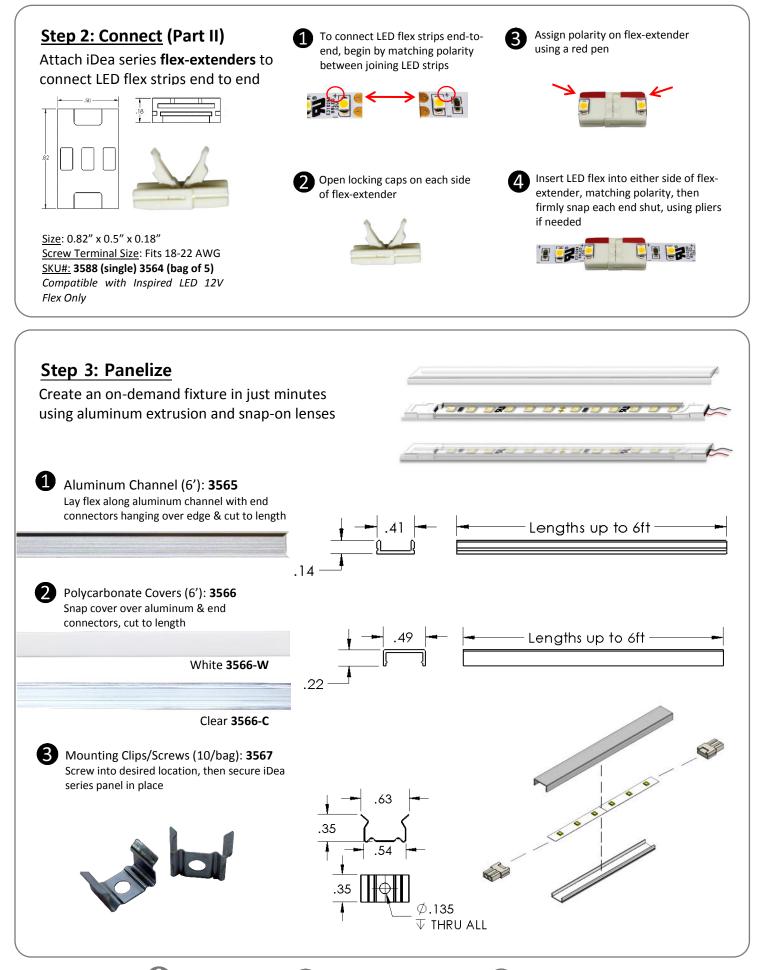

## inspired LED 8mm iDea Series Panels on Demand

The **iDea Series LED System** offers a variety of quick convenient solutions for designing, installing, and modifying LED systems in field. Simply cut LED flex strips to length, add connectors, lay the LEDs along an aluminum channel, and snap your choice of covers in to place. Creating custom LED fixtures has never been easier than with the innovative iDea Series LED system from Inspired LED.

## **Product Features:**

- CSA listed, sleek, lightweight design
- Compatible with range of flexible LED colors & brightness levels
- Simple connectors allow flex to be cut & built to custom lengths
- Frosted white or clear lens covers
- Clip, screw, or adhesive mounting options
- Can be weatherproofed in-field with addition of GE Lifetime Rated Silicone *To be installed in accordance with NEC, using Class 2 power supply only*