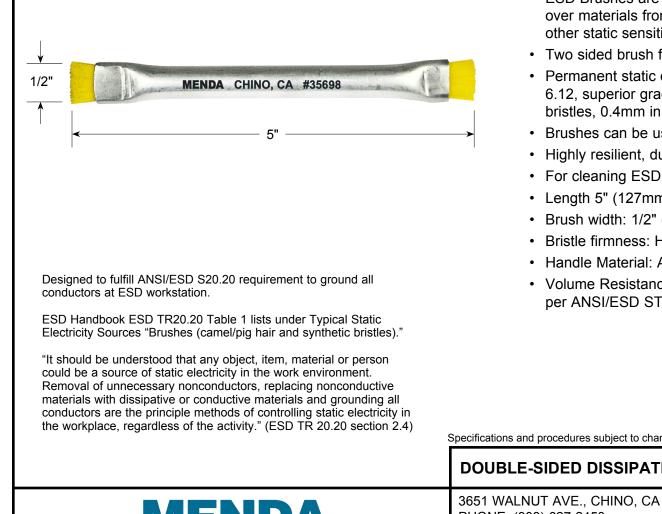

## Features:

- · ESD Brushes are ideal for removing dust, dirt and left over materials from printed circuit boards (PCB) and other static sensitive components.
- Two sided brush for double the bristle life.
- · Permanent static dissipative bristles, made of Nylon 6.12, superior grade, high quality nylon filament, yellow bristles, 0.4mm in diameter.
- Brushes can be used with IPA (Ispropyl alcohol).
- · Highly resilient, durable and abrasion resistant.
- · For cleaning ESD sensitive assemblies
- Length 5" (127mm)
- Brush width: 1/2" (13mm)
- Bristle firmness: Hard
- Handle Material: Aluminum
- Volume Resistance:  $1 \times 10^4$  to  $< 1 \times 10^{11}$  ohms tested per ANSI/ESD STM11.12

## **DOUBLE-SIDED DISSIPATIVE BRUSH, NYLON, 1/2 IN**

| MENDA | 3651 WALNUT AVE., CHINO, CA 91710 | DRAWING | DATE:   |
|-------|-----------------------------------|---------|---------|
|       | PHONE: (909) 627-2453             | NUMBER  | January |
|       | WEBSITE: <u>MendaPump.com</u>     | 35698   | 2016    |