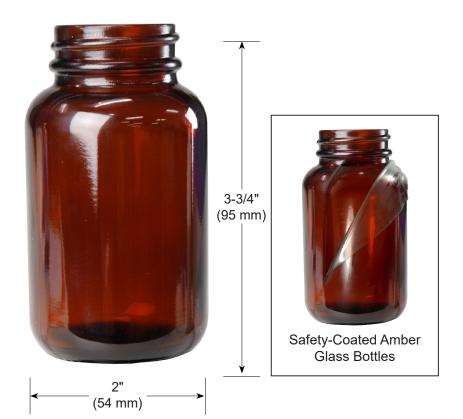

## Features:

- Glass bottles are safety-coated in plastisol, providing improved handling, filling and transporting of liquids and chemicals
- Safety-coating provides increased resistance to impact/fall damage and provides improved slip-resistant grip (compared with uncoated bottles)
- Coating improves containment of bottle contents and damaged glass if the bottle is dropped and/or damaged - reduces risk of injury and allows time for proper cleaning and disposal
- Translucent amber glass protects light sensitive liquids and allows for easy viewing of contents
- · Stores fluids that are not compatible with plastic bottles

Safety Coating Material Plastisol

Bottle Material Amber Glass
Bottle Size 4 oz (120 mL)

Neck Size / Thread 38-400

Specifications and procedures subject to change without notice. Unless otherwise noted, tolerance is ±10%.

## BOTTLE ONLY, AMBER GLASS, 4 OZ, IMPACT RESISTANT, PFA STEM

3651 WALNUT AVE., CHINO, CA 91710

PHONE: (909) 627-2453 WEBSITE: MendaPump.com DRAWING NUMBER 35744 DATE: April 2016

**MENDA**