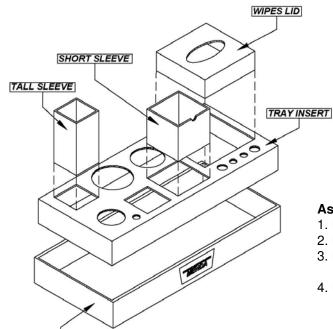

## **Assembly Instructions:**

- 1. Fold up organizer tray
- 2. Fold up the insert & place in tray
- 3. Fold up the short sleeve and tall sleeve and place them into the organizer insert as shown
- 4. Place overlay label on the front lip of the box.

ORGANIZER TRAY