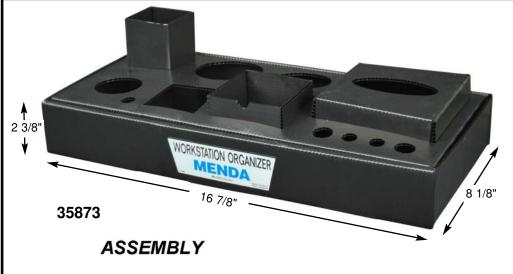

## **Description**

- Ideal for improving the appearance of the workstation and standardizing the placement of tools at any workstation.
- Can be used for various items which are used on the workstation, such as MENDA dispensing bottles, lotion, flux bottles, solder spools, cutters, tweezers, wash bottles and various other workbench accessories.
- Dimensions: 16-7/8"W x 8-1/8"D x 2-3/8"H
- Made from an Extruded Conductive polypropylene Plastek<sup>™</sup> material, making it ideal to properly set up and standardize any ESD workstation.
- Conductive 10E2 10E4 ohms per ANSI/ESD S11.11 material provides reliable path-to-ground
- Superior strength and durability; made from extruded, high impact polypropylene materials
- Chemical and moisture resistant
- · Economical alternative to injection molded products
- · Made in America

| 35872 | Assembly Workstation Organizer, Kit      |
|-------|------------------------------------------|
| 35873 | Assembly Workstation Organizer, Box Only |