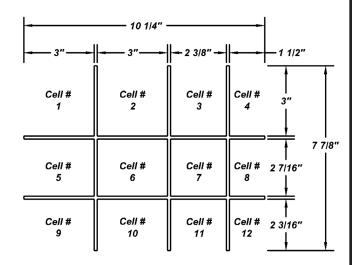

## **FEATURES:**

- Eliminates workstation clutter
- Made from an extruded conductive polypropylene plastic material, making it ideal to properly set up and standardize any ESD workstation.
- Contains twelve cells that can be used for various items which are
  used on the workstation, such as MENDA dispensing bottles, lotion,
  flux bottles, solder spools, cutters, tweezers, wash bottles and
  various other workbench accessories
- The front of the workstation organizer is cut low for quick and easy access to smaller items placed in the front cells.
- Closes securely which keeps contents clean and makes it portable