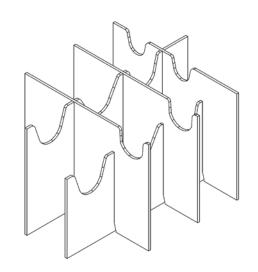

## **FEATURES:**

- Eliminates workstation clutter
- Made from an extruded conductive polypropylene plastic material, making it ideal to properly set up and standardize any ESD workstation.
- Contains twelve cells that can be used for various items which are
  used on the workstation, such as MENDA dispensing bottles, lotion,
  flux bottles, solder spools, cutters, tweezers, wash bottles and
  various other workbench accessories
- The front of the workstation organizer is cut low for quick and easy access to smaller items placed in the front cells.
- Closes securely which keeps contents clean and makes it portable