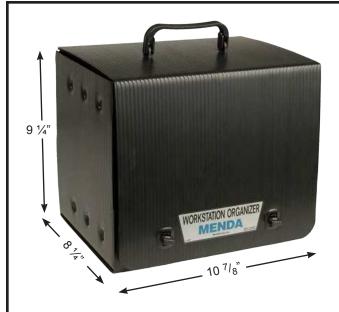

FRONT OF BOX

## **COMPLETE WORKSTATION ORGANIZER KIT**

3651 WALNUT AVE., CHINO, CA 91710 PHONE: (909) 627-2453 • FAX: (951) 755-8848

WEBSITE: MendaPump.com

DRAWING NUMBER 35875 DATE: January 2010