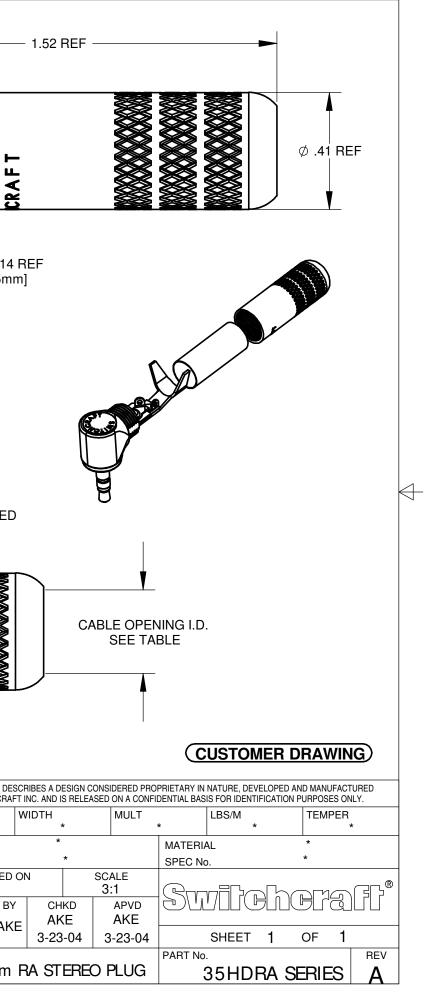

|                          |                      |                     |                                 |                             |                                   |                       | $\nabla$     |                  |                      |                                                                                                                                        |                                                                                                           |
|--------------------------|----------------------|---------------------|---------------------------------|-----------------------------|-----------------------------------|-----------------------|--------------|------------------|----------------------|----------------------------------------------------------------------------------------------------------------------------------------|-----------------------------------------------------------------------------------------------------------|
| PART NUMBEF              | PLUG FINGER          | HANDLE              | HANDLE<br>CABLE<br>OPENING I.D. | MATERIALS:                  |                                   |                       |              |                  |                      |                                                                                                                                        |                                                                                                           |
| 35HDRABAU                | GOLD                 | BLACK               | 0.29                            | PLUG MOLDING COMPO          |                                   |                       |              |                  |                      |                                                                                                                                        |                                                                                                           |
| 35HDRABAUS               | GOLD                 | BLACK               | 0.175                           | SLEEVE, PLUG BODY           | - BRASS,                          |                       |              |                  | <b>A</b>             |                                                                                                                                        |                                                                                                           |
| 35HDRANAU                | GOLD                 | NICKEL              | 0.29                            | RING SLEEVE                 | - BRASS,                          |                       |              |                  |                      |                                                                                                                                        |                                                                                                           |
| 35HDRANAUS               | GOLD                 | NICKEL              | 0.175                           | TIP ROD                     | - BRASS,                          |                       |              |                  | 51 BEE               |                                                                                                                                        |                                                                                                           |
| 35HDRANN                 | NICKEL               | NICKEL              | 0.29                            |                             | - ZINC, BL                        |                       |              |                  | (IED                 |                                                                                                                                        | CRAF T                                                                                                    |
| 35HDRANNS                | NICKEL               | NICKEL              | 0.175                           | TUBULAR INSULATOR<br>HANDLE | - MYLAR, <sup>-</sup><br>- BRASS, |                       |              |                  |                      |                                                                                                                                        |                                                                                                           |
|                          |                      |                     |                                 |                             | - BRASS,<br>- CRS, TII            |                       |              | UNEL F           |                      |                                                                                                                                        |                                                                                                           |
|                          |                      |                     |                                 | SOLDER LUGS (TIP & R        |                                   |                       |              |                  | Ī                    |                                                                                                                                        |                                                                                                           |
|                          | CH                   | INS                 |                                 |                             |                                   |                       |              |                  | V                    |                                                                                                                                        |                                                                                                           |
| HOUSING<br>SLE<br>PLUG E |                      | SOLDER LUG<br>(TIP) |                                 | SOLDER LL<br>(RING)         | IG                                |                       | JBUL<br>HIPP |                  | SULATOR<br>ASSEMBLED |                                                                                                                                        | UNASSEMBLED                                                                                               |
| HOUSING<br>SLE<br>PLUG E |                      | SOLDER LUG<br>(TIP) |                                 | (RING)                      | IG                                |                       | JBUL         |                  | ASSEMBLED            |                                                                                                                                        | THIS DRAWING DESC                                                                                         |
|                          |                      | SOLDER LUG          |                                 | (RING)                      | IG                                |                       | JBUL         |                  | ASSEMBLED            | SHIPPED                                                                                                                                | THIS DRAWING DESC<br>BY SWITCHCRAFT<br>SIZE *<br>FINISH<br>SPEC No.                                       |
|                          | EVE,                 | SOLDER LUG<br>(TIP) |                                 | (RING)                      | IG                                |                       | JBUL         |                  | ASSEMBLED            | SHIPPED<br>SHIPPED                                                                                                                     | THIS DRAWING DESC<br>BY SWITCHCRAFT<br>SIZE *<br>FINISH<br>SPEC No.<br>FIRST USED C<br>*                  |
|                          | EVE,                 | SOLDER LUG          |                                 | (RING)                      | PG                                | TL<br>Sł              | JBUL         | AR INS<br>ED UNA | ASSEMBLED            | SHIPPED<br>SHIPPED                                                                                                                     | THIS DRAWING DESC<br>BY SWITCHCRAFT<br>SIZE *<br>FINISH                                                   |
|                          | EVE,<br>BODY<br>RING | SOLDER LUG          |                                 |                             |                                   | SH<br>3-23-04<br>DATE |              |                  | ASSEMBLED            | SHIPPED<br>SHIPPED<br>SHIPPED<br>SUBJECT<br>STORE<br>SPECIFIED<br>S<br>±0.01<br>±0.005<br>±1°<br>THIN 0.005 TIR<br>ENTERLINE<br>±0.002 | THIS DRAWING DESC<br>BY SWITCHCRAFT<br>SIZE *<br>FINISH<br>SPEC No.<br>FIRST USED C<br>*<br>DATE DRAWN BY |