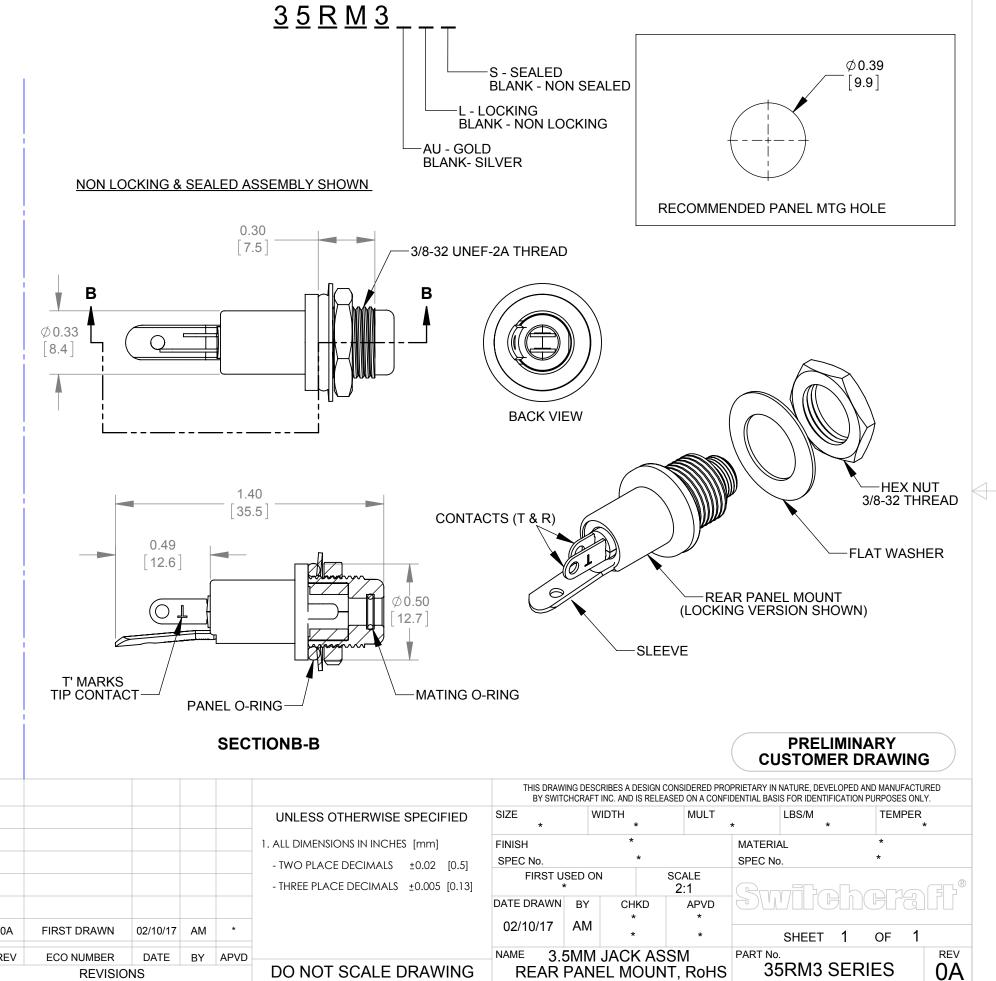

## NOTES:

- 1. USE SWITCHCRAFT'S 3.5MM LOCKING STEREO PLUG FOR MATING.
- DIMENSIONS SHOWN FOR REFERENCE ONLY.
- 3. HEX NUT, WASHER AND O-RINGS ARE PROVIDED ASSEMBLED TO THE HOUSING ASSEMBLY.
  NO O-RINGS SUPPLIED WITH NON SEALED VERSIONS.
- 4. MATERIAL:
  HOUSINGS, HEX NUT COPPER ALLOY, NICKEL PLATED
  FLAT WASHERS STEEL, NICKEL PLATED
  CONTACTS BERYLLIUM COPPER, SILVER PLATED
  O-RINGS NITRILE RUBBER, 70 DUROMETER
- 5. THIS PRODUCT IS RoHS COMPLIANT.