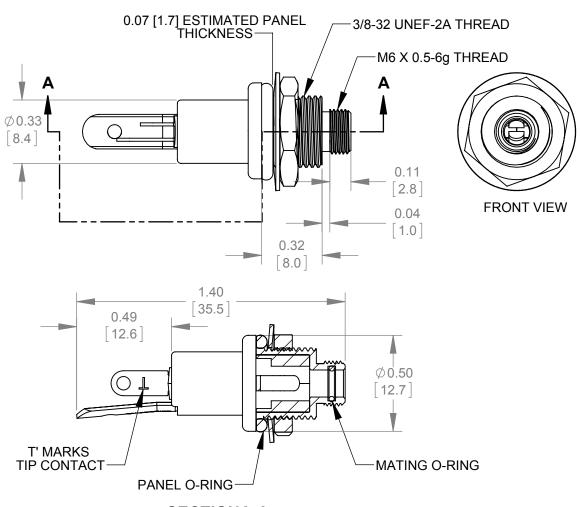

## LOCKING & SEALED ASSEMBLY SHOWN

## **SECTIONA-A**

## NOTES:

- 1. USE SWITCHCRAFT'S 3.5MM LOCKING STEREO PLUG FOR MATING.
- DIMENSIONS SHOWN FOR REFERENCE ONLY.
- 3. HEX NUT, WASHER AND O-RINGS ARE PROVIDED ASSEMBLED TO THE HOUSING ASSEMBLY.
  NO O-RINGS SUPPLIED WITH NON SEALED VERSIONS.
- 4. MATERIAL:
  HOUSINGS, HEX NUT COPPER ALLOY, NICKEL PLATED
  FLAT WASHERS STEEL, NICKEL PLATED
  CONTACTS BERYLLIUM COPPER, SILVER PLATED
  O-RINGS NITRILE RUBBER, 70 DUROMETER
- 5. THIS PRODUCT IS RoHS COMPLIANT.