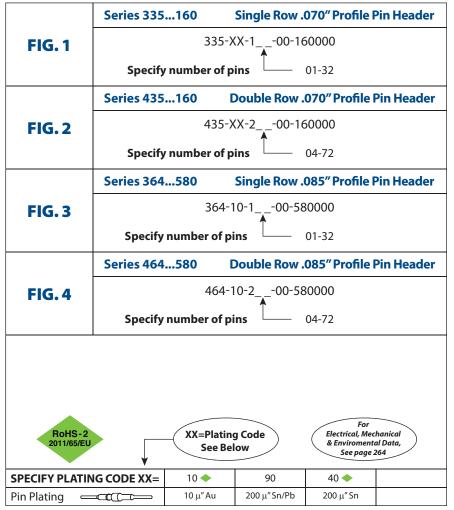

ur industry!



### Contact us

Tel: +86-755-8981 8866 Fax: +86-755-8427 6832 Email & Skype: info@chipsmall.com Web: www.chipsmall.com Address: A1208, Overseas Decoration Building, #122 Zhenhua RD., Futian, Shenzhen, China



# INTERCONNECTS

#### SERIES 335, 364, 435, 464 • .100" GRID (.018" DIA. PINS), LOW PROFILE • SINGLE AND DOUBLE ROW STRIPS



- Series 335 and 435 single and double row PCB interconnects offer a .070" profile, the lowest available
- Series 364 and 464 single and double row PCB interconnects offer .085" profile above board
- Series 335 and 435 use MM #3516 pins. See page 212 for details
- Series 364 and 464 use MM #6458 pins. See page 213 for details
- Insulators are high temperature thermoplastic, suitable for all soldering operations



### **ORDERING INFORMATION**