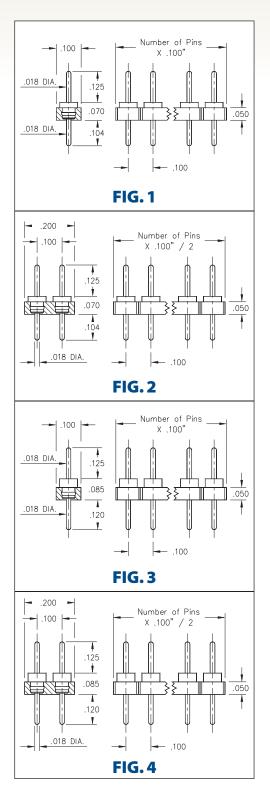

#### SERIES 335, 364, 435, 464 • .100" GRID (.018" DIA. PINS), LOW PROFILE • SINGLE AND DOUBLE ROW STRIPS

- Series 335 and 435 single and double row PCB interconnects offer a .070" profile, the lowest available
- Series 364 and 464 single and double row PCB interconnects offer .085" profile above board
- Series 335 and 435 use MM #3516 pins. See page 212 for details
- Series 364 and 464 use MM #6458 pins. See page 213 for details
- Insulators are high temperature thermoplastic, suitable for all soldering operations