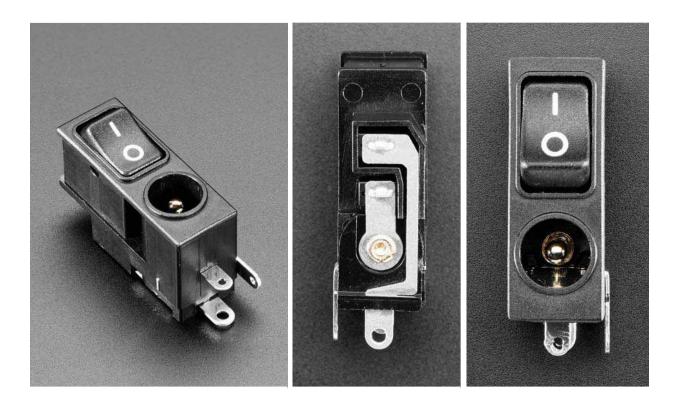

## 2.1mm DC Power Jack with Rocker Switch

PRODUCT ID: 3643

This brilliant invention is a blessing for makers designing or using boards with standard 2.1mm DC barrel jacks. Many devices opt against a proper power switch, for size or cost or other design reasons. So, you're expected to unplug when not in use. But you want something a little fancier! This 2.1mm DC Power Jack with Rocker Switch has the same PCB layout as classic non-switched jacks *but* has a li'l extra on top – a labeled slide switch!

The slide switch does exactly what you'd expect: plug in your power supply (up to 16 VDC, 3A) and switch power on and off. On and off! On and off all daayyyour can clicky-clack to your maker heart's delight! We swear we're not pulling your lead—I mean, leg, this has a seriously satisfying clack.

## **TECHNICAL DETAILS**

• Electrical Rating: 15VDC 2.5A

• Contact Resistance:  $< 20 \text{ m}\Omega$  (initial)

• Insulation Resistance:  $> 1000 \text{ M}\Omega$  @ 500VDC

• Dielectric Strength: > 1500V @ 1 min.

• Life: 6,000 cycles

• Contact material: Copper alloy with silver plating

Switch Circuit: SPDTRoHS compliant: Yes

Product Dimensions: 28.0mm x 16.8mm x 8.9mm / 1.1" x 0.7" x 0.4"

Product Weight: 3.0g / 0.1oz