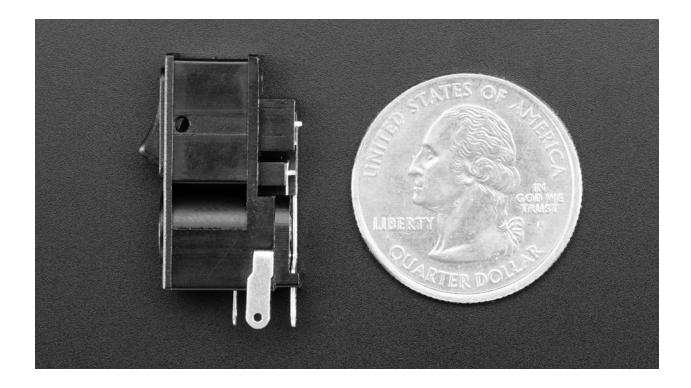

• Life: 6,000 cycles

• Contact material: Copper alloy with silver plating

Switch Circuit: SPDTRoHS compliant: Yes

Product Dimensions: 28.0mm x 16.8mm x 8.9mm / 1.1" x 0.7" x 0.4"

Product Weight: 3.0g / 0.1oz