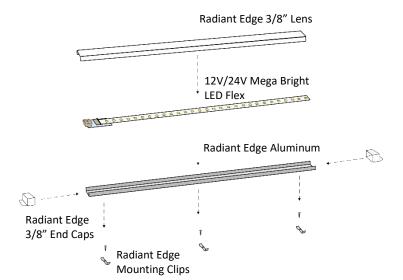

## DIY Radiant Edge Series

The new **DIY Radiant Edge Series System** from Inspired LED allows contractors and customers alike to build their own elegant low-voltage fixtures in-field. Simply combine aluminum channels, lenses, and end caps with your choice of 12V or 24V flexible LED strips to create the perfect lighting solution for any home or business!

#### Assembly:

\*See full installation guide for step-by-step instructions.