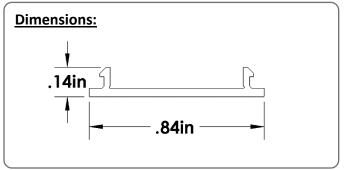

#### **Specifications:**

Width: 0.84"Height: 0.14"Length: 72"

• Net Weight: 113g