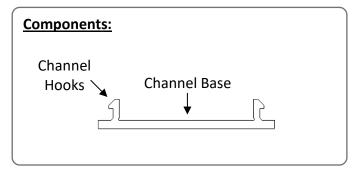

## **Aluminum Channel**

SKU #3662

#### **Product Features:**

- Compatible with tall or short Radiant Edge Series diffusor lenses (3771-W, 3725-W) and corresponding end caps (3772, 3773, 3750, 3770)
- Recommended for use with:
  - 12V Mega Bright, <u>or</u> 24V Mega Bright LEDs (see LED specs for more info including power requirements)
  - 3.5mm Tiger Paws® or Micro-lock Tiger Paws®
- Lightweight aluminum for ease of transportation and simple cuts
- Sold in 6' lengths