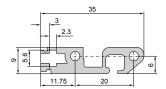

## Rear horizontal rail, with double screw fastening (C6)

To accommodate guide rails and for the attachment of Z rails, insulating strips or conductive strips. The double screw fastening ensures a high level of stability even under extreme loads.

- Load test to DIN EN/IEC 61 587-1, requirement level SL1
- Shock and vibration tests undertaken as per IEC 61 373 (DIN EN 60 155), Category 1, Class B
- Tapped holes M2.5 on an HP pitch pattern
- HP pitch pattern of holes for the precise installation of guide rails
- M2.5 thread for the installation of Z rails, insulating / conductive strips
- M4 thread on end face
- Straight-through core hole