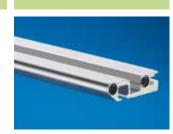

## Rear horizontal rail, with double screw fastening (C6)

To accommodate guide rails and for the attachment of Z rails, insulating strips or conductive strips. The double screw fastening ensures a high level of stability even under extreme loads.

- Load test to DIN EN/IEC 61 587-1, requirement level SL1
- Shock and vibration tests undertaken as per IEC 61 373 (DIN EN 60 155), Category 1, Class B
- Tapped holes M2.5 on an HP pitch pattern
- HP pitch pattern of holes for the precise installation of guide rails
- M2.5 thread for the installation of Z rails, insulating / conductive strips
- M4 thread on end face
- Straight-through core hole

#### Material:

Extruded aluminium section

#### Surface finish:

Clear-chromated or anodised