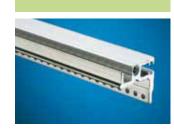

# Rear horizontal rail, with integral Z rail (C3)

To accommodate guide rails. Integral Z rail for mounting connectors to IEC 60 603-2.

- HP pitch pattern of holes for the precise instal lation of guide rails
- 84 tapped holes M2.5 for connector mounting
- M4 thread on end face
- Straight-through core hole

#### Material:

Extruded aluminum section

#### Surface finish:

Clear-chromated

| Usable width (HP) | Packs of | Order No. |
|-------------------|----------|-----------|
| 42                | 1        | 3686.191  |
| 63                | 1        | 3686.919  |
| 84                | 1        | 3686.159  |