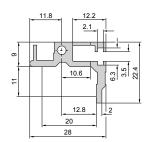

## Rear horizontal rail, with double screw fastening (C6)

To accommodate guide rails and for the attachment of Z rails, insulating strips or conductive strips. The double screw fastening ensures a high level of stability even under extreme loads.

- Load test to DIN EN/IEC 61 587-1, requirement level SL1
- Shock and vibration tests undertaken as per IEC 61 373 (DIN EN 60 155), Category 1, Class B
- Tapped holes M2.5 on an HP pitch pattern
- HP pitch pattern of holes for the precise installation of guide rails
- M2.5 thread for the installation of Z rails, insulating / conductive strips
- M4 thread on end face
- Straight-through core hole

#### Material:

Extruded aluminium section

#### Surface finish:

Clear-chromated or anodised