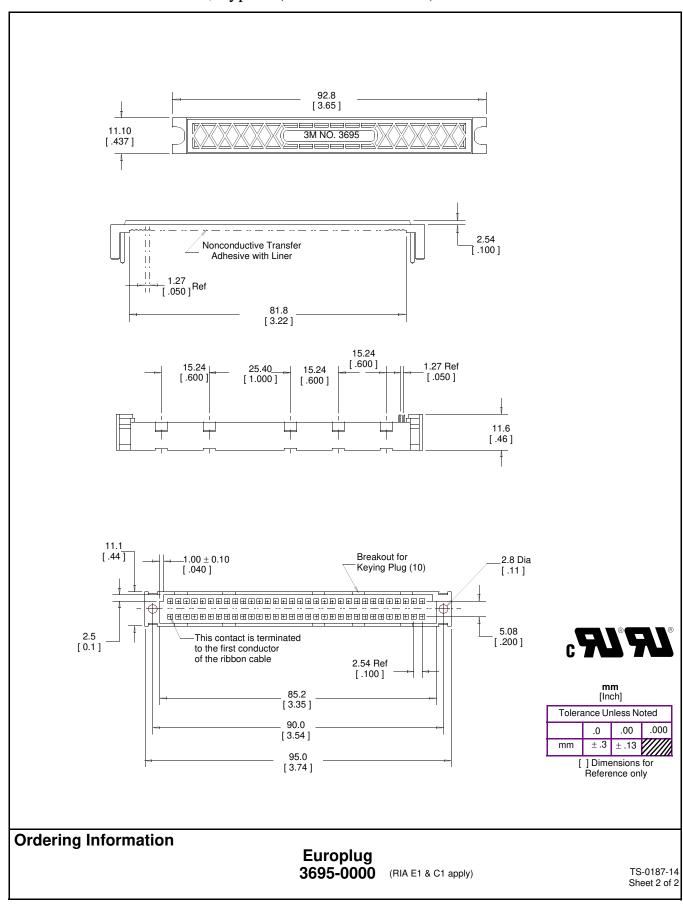

.100" × .200" IDC Version, Type C (Rows A & C Filled)

3695 Series

- DIN 41612 compatible
- High density (64 position)
- Mates with DIN 41612 Type C sockets
- Accepts 3435-1 keying plug system
- Can be daisy-chained or end terminated to flat cable
- Mounting holes for securing europlug to board
- See Regulatory Information Appendix (RIA) for chemical compliance information

#### **Environmental**

**Temperature Rating:**  $-55^{\circ}$ C to  $+125^{\circ}$ C

UL File No.: E68080

.100" × .200" IDC Version, Type C (Rows A & C Filled)