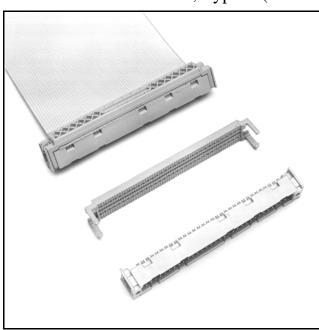

.100" × .200" IDC Version, Type C (Rows A & C Filled)

3695 Series

- DIN 41612 compatible
- High density (64 position)
- Mates with DIN 41612 Type C sockets
- Accepts 3435-1 keying plug system
- Can be daisy-chained or end terminated to flat cable
- Mounting holes for securing europlug to board
- See Regulatory Information Appendix (RIA) for chemical compliance information