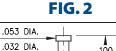

## SERIES 350, 360, 370, 380 • .100" GRID SOLDER TAIL • SINGLE ROW STRIPS

FIG. 1

- Series 350, 360, 370 & 380 single row header strips come in various styles (pin, slotted, head, turret and solder cup) with pluggable solder tails
- 350...001 uses pin #0290 360...001 uses pin #0282 370...001 uses pin #0700 380...001 uses pin #8000 See pages 215 and 216 for details
- Insulators are high temperature thermoplastic, suitable for all soldering operations