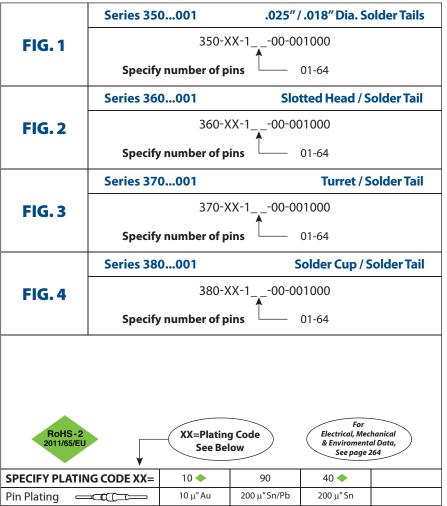

## SERIES 350, 360, 370, 380 • .100" GRID SOLDER TAIL • SINGLE ROW STRIPS

FIG. 1

- Series 350, 360, 370 & 380 single row header strips come in various styles (pin, slotted, head, turret and solder cup) with pluggable solder tails
- 350...001 uses pin #0290 360...001 uses pin #0282 370...001 uses pin #0700 380...001 uses pin #8000 See pages 215 and 216 for details
- Insulators are high temperature thermoplastic, suitable for all soldering operations

#### **ORDERING INFORMATION**