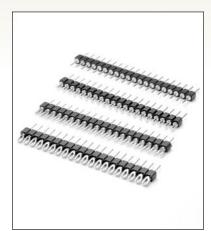

## SERIES 350, 360, 370, 380 • .100" GRID SOLDER TAIL • SINGLE ROW STRIPS

FIG. 1

- Series 350, 360, 370 & 380 single row header strips come in various styles (pin, slotted, head, turret and solder cup) with pluggable solder tails
- 350...001 uses pin #0290 360...001 uses pin #0282 370...001 uses pin #0700 380...001 uses pin #8000 See pages 215 and 216 for details
- Insulators are high temperature thermoplastic, suitable for all soldering operations