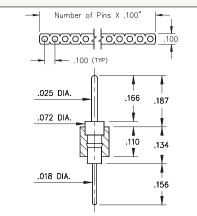

## SERIES 350, 360, 370, 380 • .100" GRID SOLDER TAIL • SINGLE ROW STRIPS

FIG. 1

- Series 350, 360, 370 & 380 single row header strips come in various styles (pin, slotted, head, turret and solder cup) with pluggable solder tails
- 350...001 uses pin #0290 360...001 uses pin #0282 370...001 uses pin #0700 380...001 uses pin #8000 See pages 215 and 216 for details
- Insulators are high temperature thermoplastic, suitable for all soldering operations