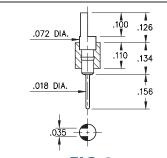

## SERIES 350, 360, 370, 380 • .100" GRID SOLDER TAIL • SINGLE ROW STRIPS

FIG. 1

- Series 350, 360, 370 & 380 single row header strips come in various styles (pin, slotted, head, turret and solder cup) with pluggable solder tails
- 350...001 uses pin #0290 360...001 uses pin #0282 370...001 uses pin #0700 380...001 uses pin #8000 See pages 215 and 216 for details
- Insulators are high temperature thermoplastic, suitable for all soldering operations