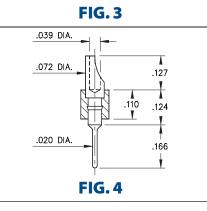

## SERIES 350, 360, 370, 380 • .100" GRID SOLDER TAIL • SINGLE ROW STRIPS

FIG. 1

- Series 350, 360, 370 & 380 single row header strips come in various styles (pin, slotted, head, turret and solder cup) with pluggable solder tails
- 350...001 uses pin #0290 360...001 uses pin #0282 370...001 uses pin #0700 380...001 uses pin #8000 See pages 215 and 216 for details
- Insulators are high temperature thermoplastic, suitable for all soldering operations