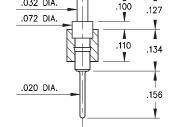

## SERIES 350, 360, 370, 380 • .100" GRID SOLDER TAIL • SINGLE ROW STRIPS

FIG. 1

- Series 350, 360, 370 & 380 single row header strips come in various styles (pin, slotted, head, turret and solder cup) with pluggable solder tails
- 350...001 uses pin #0290 360...001 uses pin #0282 370...001 uses pin #0700 380...001 uses pin #8000 See pages 215 and 216 for details
- Insulators are high temperature thermoplastic, suitable for all soldering operations