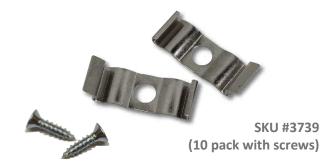

### Mounting Clips & Screws

#### Product Features:

- Easily snaps onto Radiant Edge aluminum channels (3662) to mount completed panels in place
- Placement is recommended every 12" for best support
- Lightweight aluminum material
- Sold in packs of ten with screws included