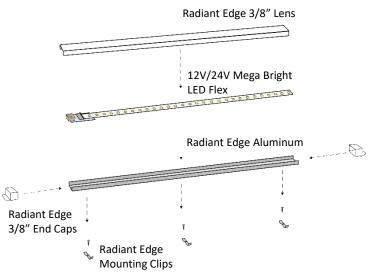

# **DIY Radiant Edge Series**

The new **DIY Radiant Edge Series System** from Inspired LED allows contractors and customers alike to build their own elegant low-voltage fixtures in-field. Simply combine aluminum channels, lenses, and end caps with your choice of 12V or 24V flexible LED strips to create the perfect lighting solution for any home or business!

#### Assembly:

\*See full installation guide for step-by-step instructions.