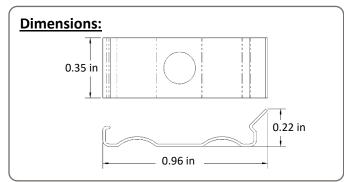

#### **Specifications:**

- Width: 0.35"
- Height: 0.22"
- Length: 0.99"
- Net Weight: 1g