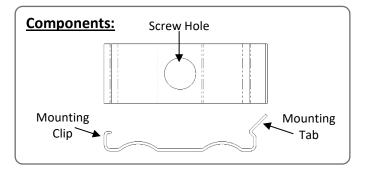

### Mounting Clips & Screws

#### Product Features:

- Easily snaps onto Radiant Edge aluminum channels (3662) to mount completed panels in place
- Placement is recommended every 12" for best support
- Lightweight aluminum material
- Sold in packs of ten with screws included