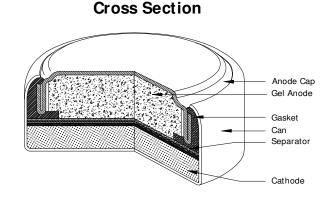

### Specifications

Chemical System: Designation: Nominal Voltage: Typical Capacity: Capacity Test: Typical Weight: Typical Volume: Impedance (40 Hz): Silver Oxide (Zn/Ag<sub>2</sub>O) ANSI/NEDA-1176SO, IEC-SR66 1.55 Volts 24 mAh\* (to 1.2 volts) 47K ohm continuous drain at 21°C 0.42 grams (0.015 oz.) 0.09 cubic centimeters (0.0063 cubic inch) 15 to 30 ohms