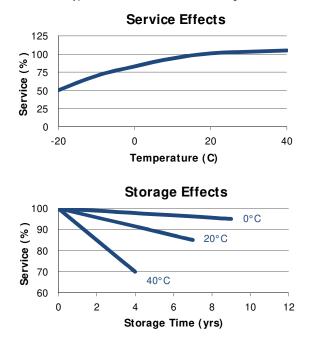

377/376





(applies to top edge of gasket or edge of crimp, whichever is higher)

DESIGNED FOR USE ON CONTINUOUS LOW DRAIN HIGH PULSE ON DEMAND

### **Typical Discharge Characteristics**



0.031

47K

773

Typical Performance at 21°C (70°F)

### ZEROMERCURY

### SILVER OXIDE

### Specifications

Chemical System: Designation: Nominal Voltage: Typical Capacity: Capacity Test: Typical Weight: Typical Volume: Impedance (40 Hz): Silver Oxide (Zn/Ag<sub>2</sub>O) ANSI/NEDA-1176SO, IEC-SR66 1.55 Volts 24 mAh\* (to 1.2 volts) 47K ohm continuous drain at 21°C 0.42 grams (0.015 oz.) 0.09 cubic centimeters (0.0063 cubic inch) 15 to 30 ohms

\* Varies according to the applied load, temperature, and cutoff voltage.



### **Temperature Characteristics**

Typical Performance at Low Discharge Rates



#### **Important Notice**

This datasheet contains typical information specific to products manufactured at the time of its publication. © Energizer Holdings, Inc. - Contents herein do not constitute a warranty.

Continuous