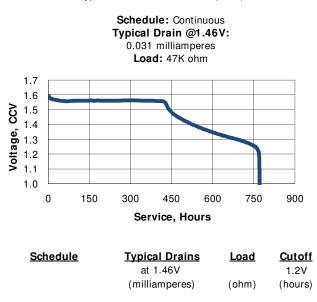

### **Typical Discharge Characteristics**

0.031

47K

773

Typical Performance at 21°C (70°F)