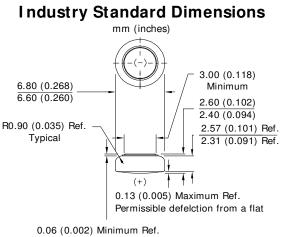

### ENERGIZER 377/376

(applies to top edge of gasket or edge of crimp, whichever is higher)

DESIGNED FOR USE ON CONTINUOUS LOW DRAIN HIGH PULSE ON DEMAND