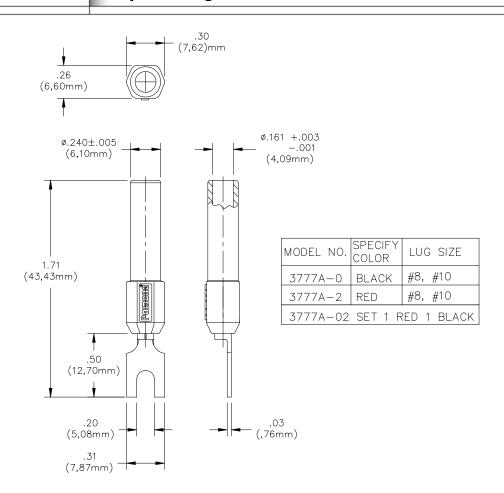

## Model 3777A Spade Lug to Banana Jack

#### **MATERIALS:**

1<sup>st</sup> End: Banana Jack

Material: Brass per QQ-B-626, Alloy 360, ½ Hard.

Finish: Nickel plated per Q-N-290, Class 2, 200/300 microinches.

Insulation: Polypropylene (Fire Retardant) molded to Banana Jack Body. Color: See Tab Block.

Marking: "POMONA" 2<sup>nd</sup> End: Spade Lug

Material: Copper.

Finish: Electro-tin plated.

#### ORDERING INFORMATION:

See table above

**USA:** Sales: 800-490-2361

Technical Support: technicalsupport@pomonatest.com

Fax: 425-446-5844

**Europe:** 31-(0) 40 2675 150 **International:** 425-446-5500

Where to Buy: www.pomonaelectronics.com