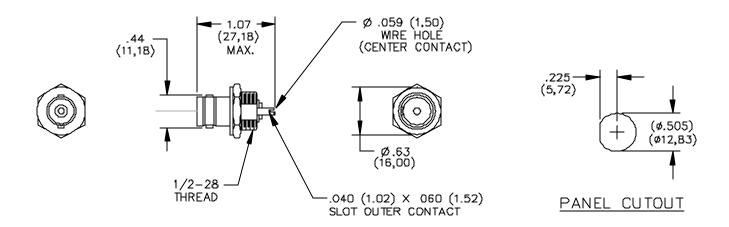

# Model 3778 BNC (Female) Isolated Ground Bulkhead Receptacle

#### **FEATURES:**

- Mounts in panels up to 4.44 (.175) thick.
- Mounting hardware is isolated from outer conductor of BNC.

### **MATERIALS:**

Body: Brass, Tarnish Resistant Plating

Center Contact: Female: Gold Plated Beryllium Copper,

Male: Gold Plated Brass.

#### **RATINGS:**

5/30/02 SY/EH/LS

Nominal Impedance: 50 Ohms

**ORDERING INFORMATION:** Model 3778

All dimensions are in inches and metric. All specifications are to the latest revisions. Specifications are subject to change without notice. Registered trademarks are the property of their respective companies. Made in USA