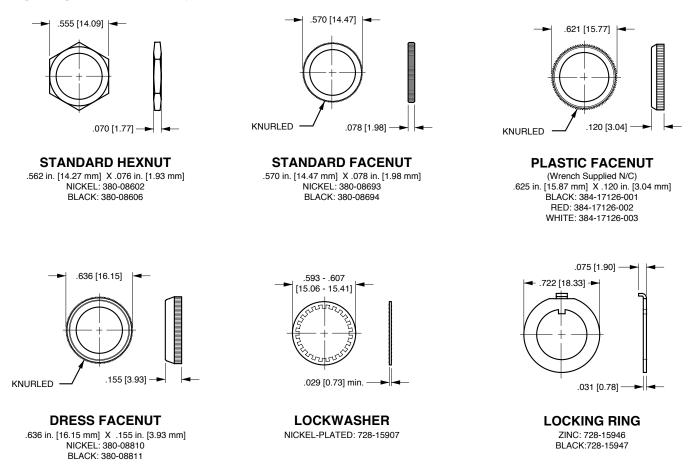

## **Bushing Accessories**

The hardware options and accessories listed below were specifically designed to be used with toggle and pushbutton switches. The drawings are representative of the actual products. When other hardware options are required, please consult factory.

All indicator plates are nickel-plated steel. Odd keyway locations, alternate imprints and plating available on special order. Contact factory for minimum quantities and specifications.

Carling Technologies, Inc. 60 Johnson Avenue, Plainville, CT 06062 Email: sales@carlingtech.com Application Support: team2@carlingtech.com Phone: 860.793.9281 Fax: 860.793.9231