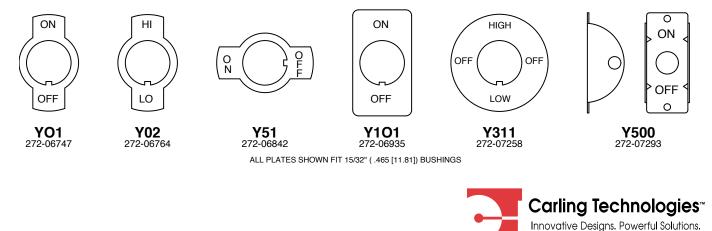

All indicator plates are nickel-plated steel. Odd keyway locations, alternate imprints and plating available on special order. Contact factory for minimum quantities and specifications.

Carling Technologies, Inc. 60 Johnson Avenue, Plainville, CT 06062 Email: sales@carlingtech.com Application Support: team2@carlingtech.com Phone: 860.793.9281 Fax: 860.793.9231