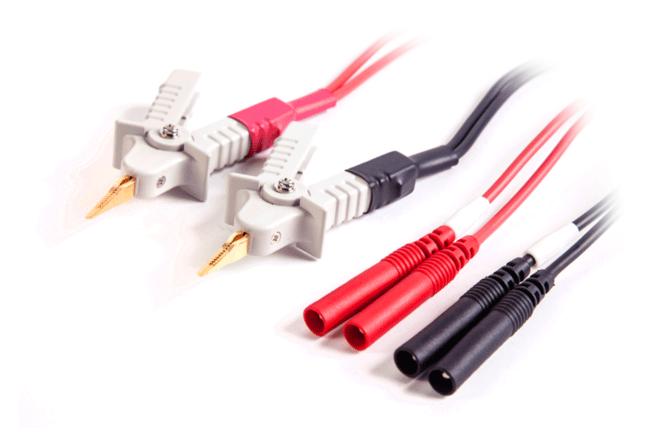

## Extech 380465

The 380465 is a Kelvin Clip Test Lead Set for Milliohm Meter Models 380460 and 380462. The 380465 is built from compact, durable field service housing with a protective cover. This product comes with a 6 month warranty.