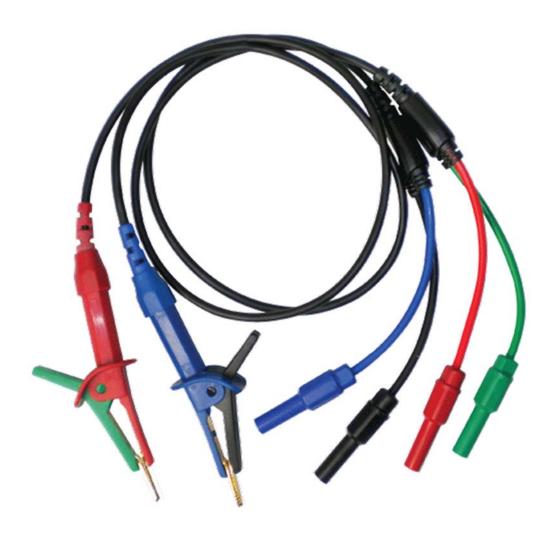

## Extech 380565

The 380565 is a set of Test Leads with Kelvin Clips for the Extech 380580 battery powered milliohm meter. Use these test leads and kelvin clips as extras or spare. This product comes with a six month warranty.