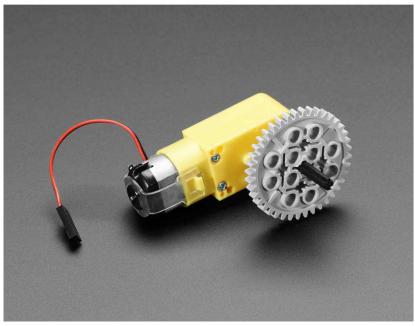

But what do you do when you want to add LEGO-compatible bricks and parts to your robotics project? This is the axle you need! Just push the axle housing end onto the shaft of your DC Gearbox "TT" motor, and it's ready to adapt to the standard LEGO-compatible cross axle parts, including gears and wheels. So easy, we think this will enable many creative endeavors.

Comes 1 x per order. Does not include the DC Gearbox "TT" Motor (we do sell em in the shop though) or gear – that's just to show you how it works.