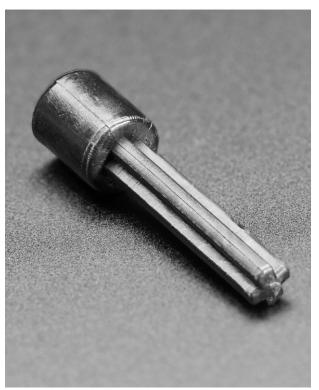

But what do you do when you want to add LEGO-compatible bricks and parts to your robotics project? This is the axle you need! Just push the axle housing end onto the shaft of your DC Gearbox "TT" motor, and it's ready to adapt to the standard LEGO-compatible cross axle parts, including gears and wheels. So easy, we think this will enable many creative endeavors.

## **TECHNICAL DETAILS**

Shaft length: 34mm Housing height: 8.2mm

https://www.adafruit.com/product/3810 6-4-18