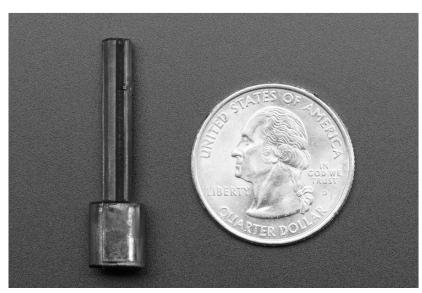

## **TECHNICAL DETAILS**

Shaft length: 34mm Housing height: 8.2mm

https://www.adafruit.com/product/3810 6-4-18