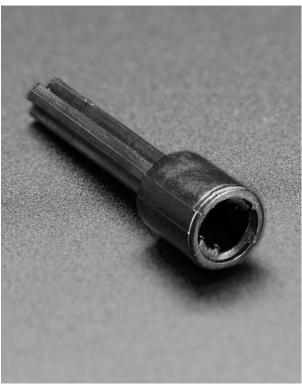

But what do you do when you want to add LEGO-compatible bricks and parts to your robotics project? This is the axle you need! Just push the axle housing end onto the shaft of your DC Gearbox "TT" motor, and it's ready to adapt to the standard LEGO-compatible cross axle parts, including gears and wheels. So easy, we think this will enable many creative endeavors.