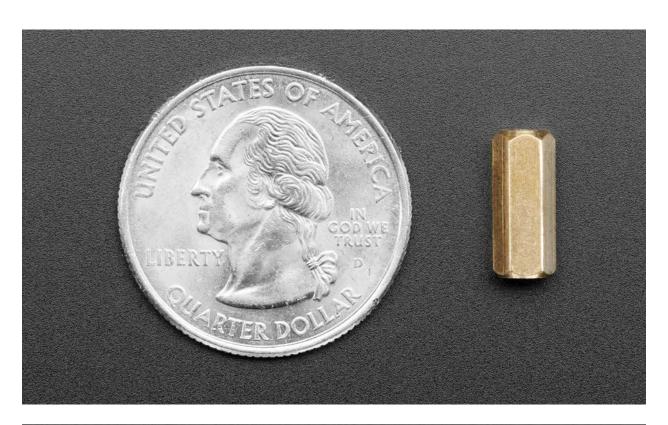

## In this kit comes:

- 6 x M3 12mm brass hexagonal standoffs
- 12 x M3 7mm machine screws

If you bought a Crickit for Circuit Playground, this kit is already included – we're offering it in case you've designed your *own* PCB you want to bolt onto!