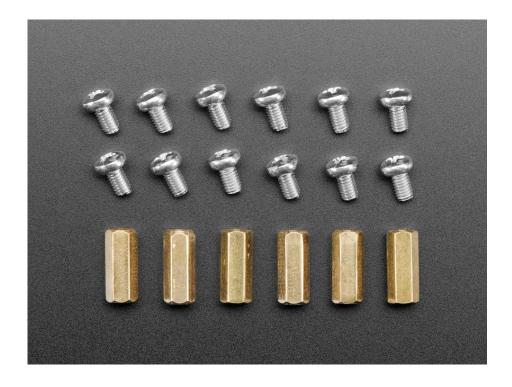

## In this kit comes:

- 6 x M3 12mm brass hexagonal standoffs
- 12 x M3 7mm machine screws

If you bought a Crickit for Circuit Playground, this kit is already included – we're offering it in case you've designed your *own* PCB you want to bolt onto!