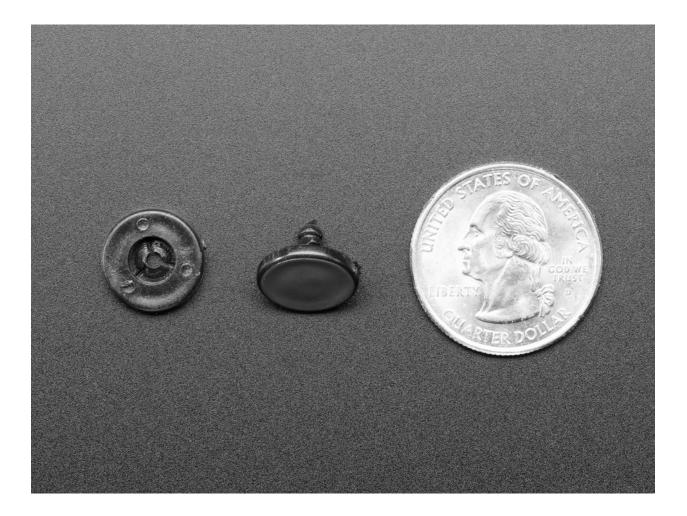

## Plastic Pop Rivets for Cardboard Crafts (20-pack)

PRODUCT ID: 3822

Enter the world of cardboard construction and build playful robot friends!

Instead of slapping on tape or waiting for your hot glue to warm up, you can use these Large Plastic Rivets! So easy to install. Just poke them through the cardboard and fasten with the back piece. This will ensure clean, movable joints and attachments. You can even remove them with some effort (but they'll hold as long as you don't pry them apart) Works best with 2 ply cardboard, cardstock or other paper products that are about 2mm thick. You can connect two pieces together with one rivet and they'll rotate. Two rivets can be used if you want them to stay still.

## **TECHNICAL DETAILS**

Single rivet: 12.8 x 12.8 x 8.9mm

https://www.adafruit.com/product/3794 5-25-18