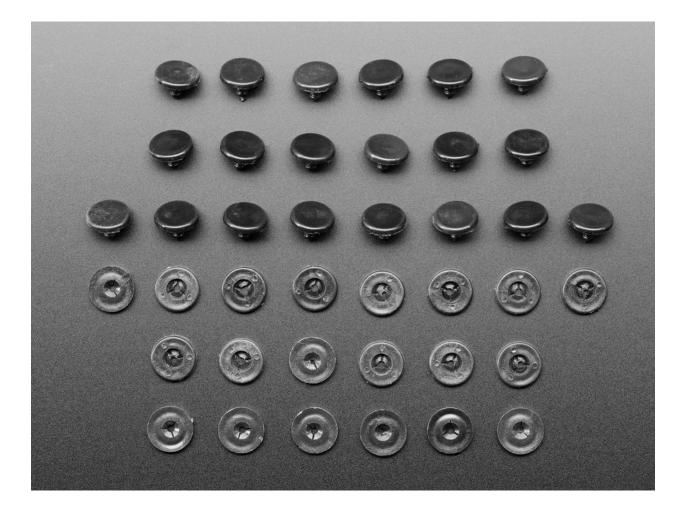

## Plastic Pop Rivets for Cardboard Crafts (20-pack)

PRODUCT ID: 3822

Enter the world of cardboard construction and build playful robot friends!

Instead of slapping on tape or waiting for your hot glue to warm up, you can use these Large Plastic Rivets! So easy to install. Just poke them through the cardboard and fasten with the back piece. This will ensure clean, movable joints and attachments. You can even remove them with some effort (but they'll hold as long as you don't pry them apart) Works best with 2 ply cardboard, cardstock or other paper products that are about 2mm thick. You can connect two pieces together with one rivet and they'll rotate. Two rivets can be used if you want them to stay still.

## **TECHNICAL DETAILS**

Single rivet: 12.8 x 12.8 x 8.9mm

https://www.adafruit.com/product/3794 5-25-18