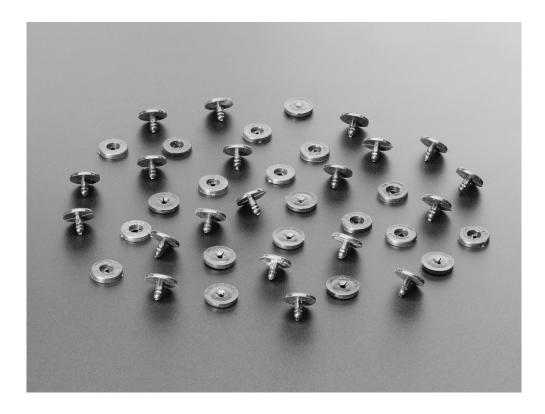

## Plastic Pop Rivets for Cardboard Crafts (20-pack)

PRODUCT ID: 3822

Enter the world of cardboard construction and build playful robot friends!

Instead of slapping on tape or waiting for your hot glue to warm up, you can use these Large Plastic Rivets! So easy to install. Just poke them through the cardboard and fasten with the back piece. This will ensure clean, movable joints and attachments. You can even remove them with some effort (but they'll hold as long as you don't pry them apart) Works best with 2 ply cardboard, cardstock or other paper products that are about 2mm thick. You can connect two pieces together with one rivet and they'll rotate. Two rivets can be used if you want them to stay still.

## **TECHNICAL DETAILS**

Single rivet: 12.8 x 12.8 x 8.9mm

https://www.adafruit.com/product/3794 5-25-18