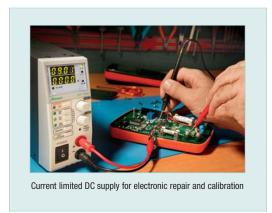

## **80W Switching Mode DC Power Supply**

3-in-1 Power Supply

Three output ranges perform like 3 power supplies in one