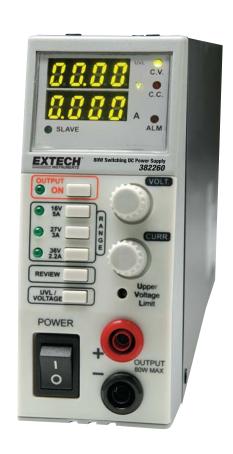

## **80W Switching Mode DC Power Supply**

3-in-1 Power Supply

Three output ranges perform like 3 power supplies in one

## **Features:**

- · Constant voltage or current
- 3 selectable ranges:
  - 0.10 to 16.40V/0.100 to 5.100A
  - 0.10 to 27.60V/0.100 to 3.100A
  - 0.10 to 36.80V/0.100 to 2.300A
- 4-Digit LED displays
- Front/Rear output terminals
- · Remote sensing for accurate applied voltage at load point
- · Compact slim tower housing is ideal for tight work bench
- · Lightweight for easy portability
- · Complete with AC Power cord

| Specifications            |                                  |                 |                 |
|---------------------------|----------------------------------|-----------------|-----------------|
| Voltage Output (3 ranges) | 0.10 to 16.40V                   | 0.10 to 27.60V  | 0.10 to 36.80V  |
| Current Output (3 ranges) | 0.100 to 5.100A                  | 0.100 to 3.100A | 0.100 to 2.300A |
| Basic accuracy            | ±1%                              |                 |                 |
| Ripple & Noise            | <30mVpp                          |                 |                 |
| Line Regulation           | <4mV                             |                 |                 |
| Load Regulation           | <20mV                            |                 |                 |
| Display                   | Dual 4-digit LED displays        |                 |                 |
| Power                     | 90-264VAC; 47-63Hz               |                 |                 |
| Dimensions                | 13 x 5 x 2" (330 x 127 x 53.5mm) |                 |                 |
| Weight                    | 4.2lbs (1.9kg)                   |                 |                 |