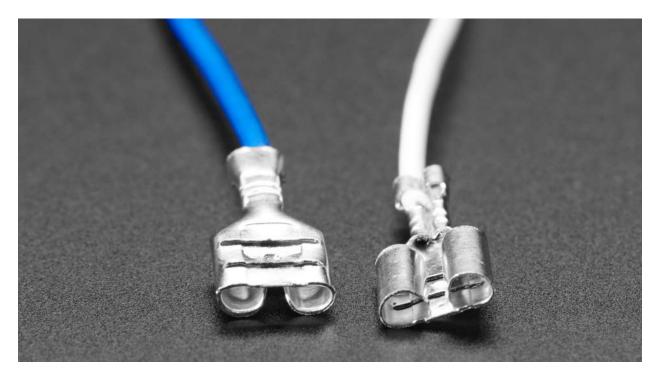

## Arcade Button and Switch Quick-Connect Wires - 0.25" (10-pack)

PRODUCT ID: 3838

Quick connector wire sets make wiring up our arcade-style or metal buttons quicky-quick. Each wire comes as a 'pair' with two 0.25" quick-connects precrimped. The wires are terminated together in a JST 2.5mm 2-pin connector. This connector will fit in 0.1" headers, so it's breadboard compatible or you can stick two wires into the end. Of course, you can chop this off if there's no use for it.