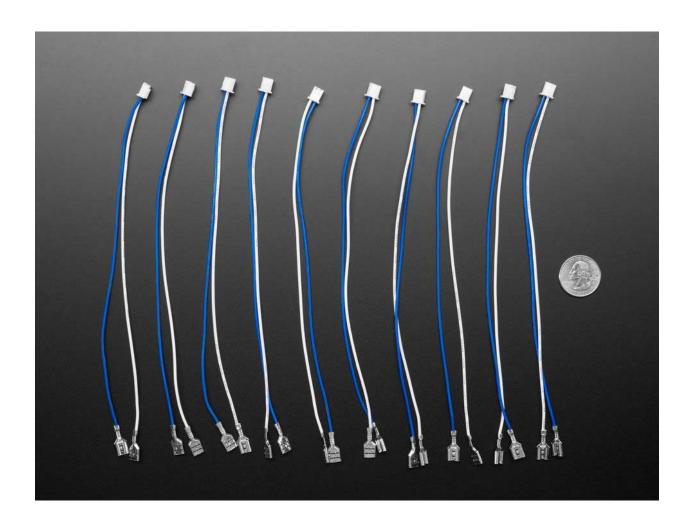

## Arcade Button and Switch Quick-Connect Wires - 0.25" (10-pack)

PRODUCT ID: 3838

Quick connector wire sets make wiring up our arcade-style or metal buttons quicky-quick. Each wire comes as a 'pair' with two 0.25" quick-connects precrimped. The wires are terminated together in a JST 2.5mm 2-pin connector. This connector will fit in 0.1" headers, so it's breadboard compatible or you can stick two wires into the end. Of course, you can chop this off if there's no use for it.

## **TECHNICAL DETAILS**

Wire length (including connectors): 215mm / ~8.5"

https://www.adafruit.com/product/38385 8-6-18