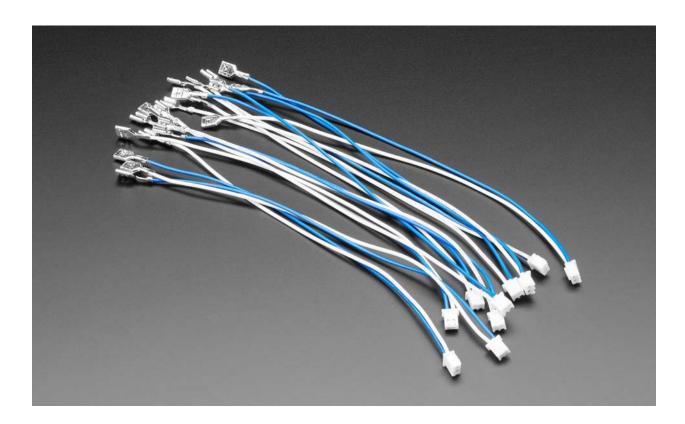

## Arcade Button and Switch Quick-Connect Wires - 0.25" (10-pack)

PRODUCT ID: 3838

Quick connector wire sets make wiring up our arcade-style or metal buttons quicky-quick. Each wire comes as a 'pair' with two 0.25" quick-connects precrimped. The wires are terminated together in a JST 2.5mm 2-pin connector. This connector will fit in 0.1" headers, so it's breadboard compatible or you can stick two wires into the end. Of course, you can chop this off if there's no use for it.