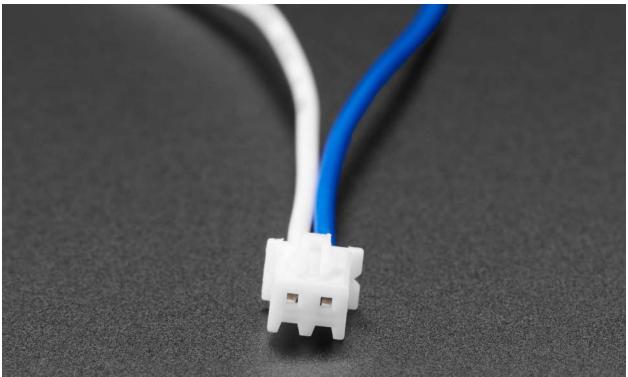

## Arcade Button and Switch Quick-Connect Wires - 0.25" (10-pack)

PRODUCT ID: 3838

Quick connector wire sets make wiring up our arcade-style or metal buttons quicky-quick. Each wire comes as a 'pair' with two 0.25" quick-connects precrimped. The wires are terminated together in a JST 2.5mm 2-pin connector. This connector will fit in 0.1" headers, so it's breadboard compatible or you can stick two wires into the end. Of course, you can chop this off if there's no use for it.

If you need a connector for the other side, try this JST XH (matching part from Digi-Key here)

We've found these work best with our:

- Massive Arcade Buttons (will fit both the LED and switch contacts)
- Large Arcade Buttons(will fit both the LED and switch contacts)
- Micro Switch with Wire