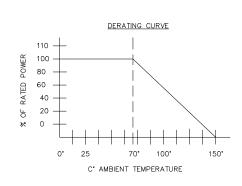

#### **RATINGS:**

Frequency Range: DC to 500 MHz

Resistance Tolerance: ± 1% Power: 1/2W @ 70°C Max