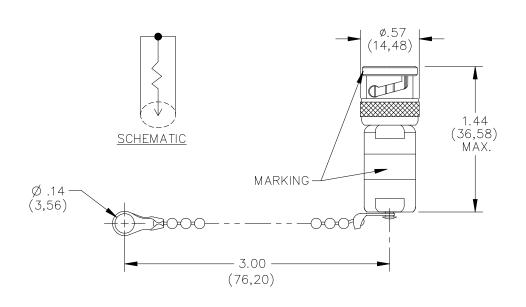

## Model 3840 Adapter, BNC (Male), Resistor Termination

#### **MATERIALS:**

Body: Brass, Center Contact: Gold plated brass

Outer Contact: Tarnish Resistant gold plated Beryllium Copper.

Dielectric: Teflon

Gasket/Seals: Silicone rubber Resistor: Deposited carbon film Marking: "Pomona 3840"

Label: "TERM, \*Ω 1/2W"

### **ORDERING INFORMATION:** Model 3840-\*

\*= Resistance Value 50, 75

Ordering Example: 3840-50 = 50 Ohms

All dimensions are in inches. Tolerances (except noted):  $.xx = \pm .02$ " (,51 mm),  $.xxx = \pm .005$ " (,127 mm). All specifications are to the latest revisions. Specifications are subject to change without notice. Registered trademarks are the property of their respective companies. Made in USA