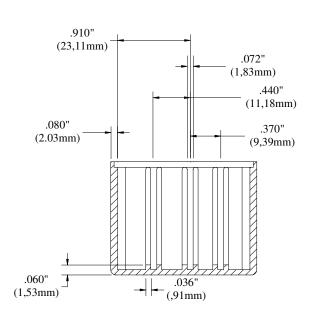

## Model 3850 Thermoplastic Box With Card Guides & Cover **€**

## **RATINGS:**

Operating Temperature: +216°F (+102°C)

**ORDERING INFORMATION:** Model 3850-Color

Model 3850-0 (Black) Model 3850-6 (Blue)

All dimensions are in inches. Tolerances (except noted):  $.xx = \pm .02$ " (,51 mm),  $.xxx = \pm .005$ " (,127 mm). All specifications are to the latest revisions. Specifications are subject to change without notice. Registered trademarks are the property of their respective companies.