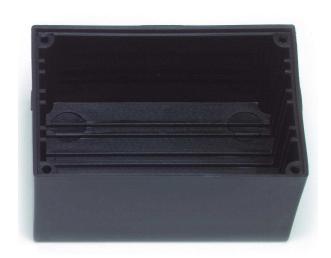

## Model 3850 Thermoplastic Box With Card Guides & Cover **€**

## **MATERIALS:**

Molded Housing and Cover: Glass filled nylon.

Screws: Steel, 4 each, #2-32 x 1/4, Pan Head, self-tapping