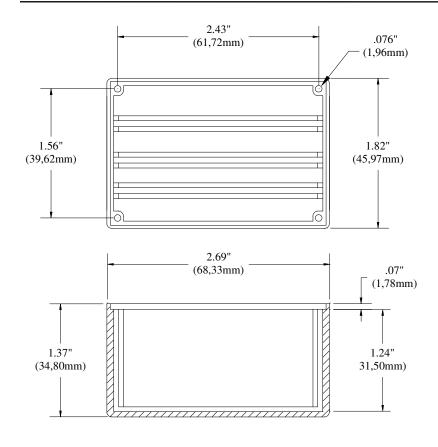

## Model 3850 Thermoplastic Box With Card Guides & Cover **€**

## **RATINGS:**

Operating Temperature: +216°F (+102°C)

**ORDERING INFORMATION:** Model 3850-Color

Model 3850-0 (Black) Model 3850-6 (Blue)

All dimensions are in inches. Tolerances (except noted):  $.xx = \pm .02$ " (,51 mm),  $.xxx = \pm .005$ " (,127 mm). All specifications are to the latest revisions. Specifications are subject to change without notice. Registered trademarks are the property of their respective companies.