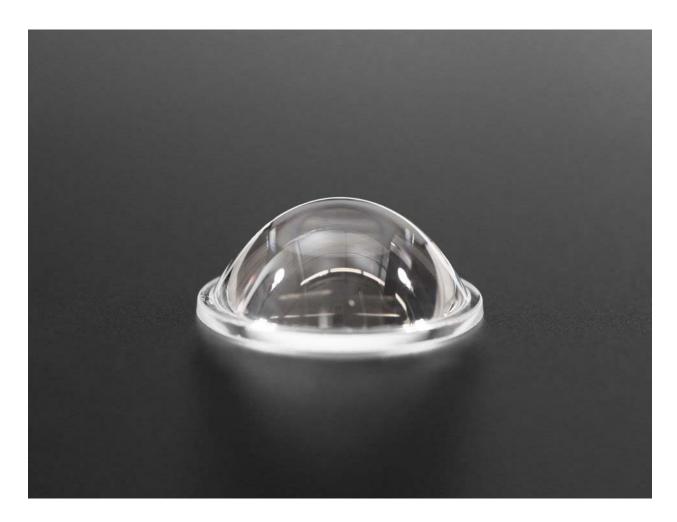

## Convex Glass Lens with Edge – 40mm Diameter

PRODUCT ID: 3853

The eyes have it! Add this little lens to make a big expression with our Spooky Eyes demo for microcontrollers or Raspberry Pi. These are gorgeous glass (*not plastic/acrylic!*) lenses, with brilliant clarity and a nice convexity (is that a word?) They've even got a lip-edge so you can mount them easily with a 38mm cutout.

## **TECHNICAL DETAILS**

Outer Diameter: 40mm"Inner" Diameter: 37.5mm

• Height: 16mm

• Focal Length: 22mm

https://www.adafruit.com/product/3853 8-20-18