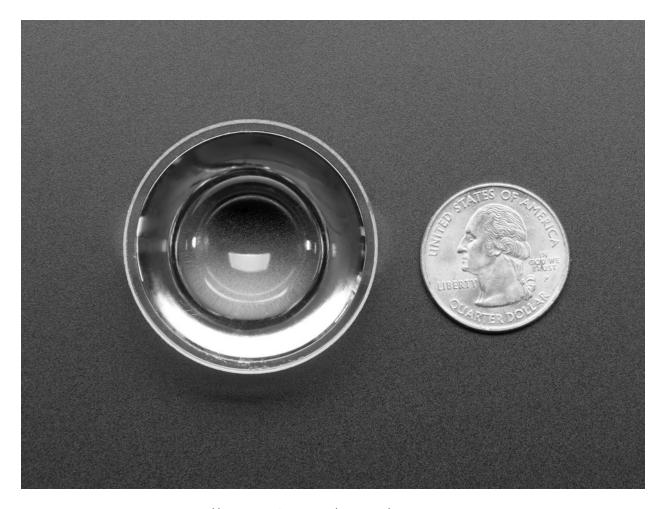

## Convex Glass Lens with Edge – 40mm Diameter

PRODUCT ID: 3853

The eyes have it! Add this little lens to make a big expression with our Spooky Eyes demo for microcontrollers or Raspberry Pi. These are gorgeous glass (*not plastic/acrylic!*) lenses, with brilliant clarity and a nice convexity (is that a word?) They've even got a lip-edge so you can mount them easily with a 38mm cutout.

## **TECHNICAL DETAILS**

Outer Diameter: 40mm"Inner" Diameter: 37.5mm

• Height: 16mm

• Focal Length: 22mm

https://www.adafruit.com/product/3853 8-20-18