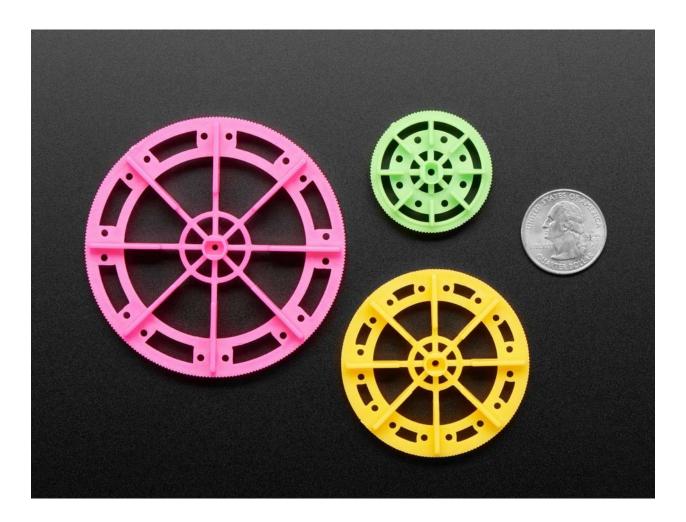

## Paddle Wheel Pack for TT Gearbox Motor

PRODUCT ID: 3864

Need a great drive solution or a pop of color for your little robotic friends? This TT Motor Paddle Wheel Pack offers 3 fun, candy-colored wheels with a press-fit design to make connecting super quick and easy. While they seem to be designed for some sort of water-wheel configuration, we like them because they fit securely on TT motor axles and provide a ton of simple attachment points. Use hot glue, strong tape, or zip ties to attach whatever you wish. They're *not* good for robot rover wheels, they're a little too thin for that. We do have some TT motor wheels if you need: check out the Thin White Wheel or the Skinny Wheel

## **TECHNICAL DETAILS**

- Wheel diameters (from largest to smallest):
  - 72mm
  - 52m
  - 34mm

https://www.adafruit.com/product/3864 8-14-18