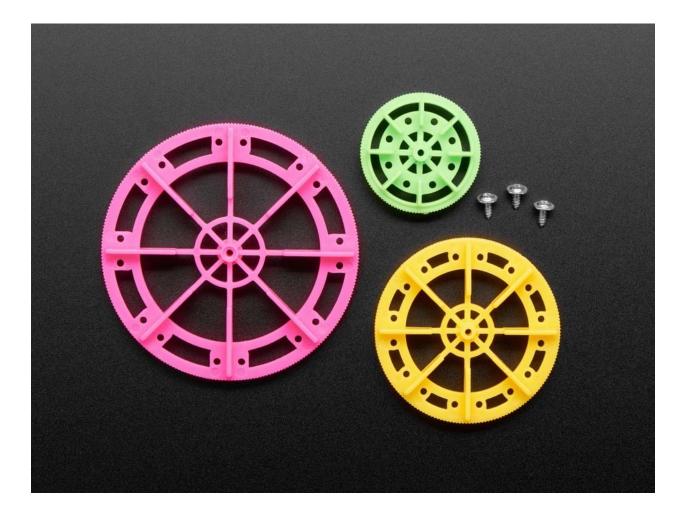

## Paddle Wheel Pack for TT Gearbox Motor

PRODUCT ID: 3864

Need a great drive solution or a pop of color for your little robotic friends? This TT Motor Paddle Wheel Pack offers 3 fun, candy-colored wheels with a press-fit design to make connecting super quick and easy. While they seem to be designed for some sort of water-wheel configuration, we like them because they fit securely on TT motor axles and provide a ton of simple attachment points. Use hot glue, strong tape, or zip ties to attach whatever you wish. They're *not* good for robot rover wheels, they're a little too thin for that. We do have some TT motor wheels if you need: check out the Thin White Wheel or the Skinny Wheel

Note: These paddle wheels are only for use with 'TT' Gearbox DC motors and colors may vary!