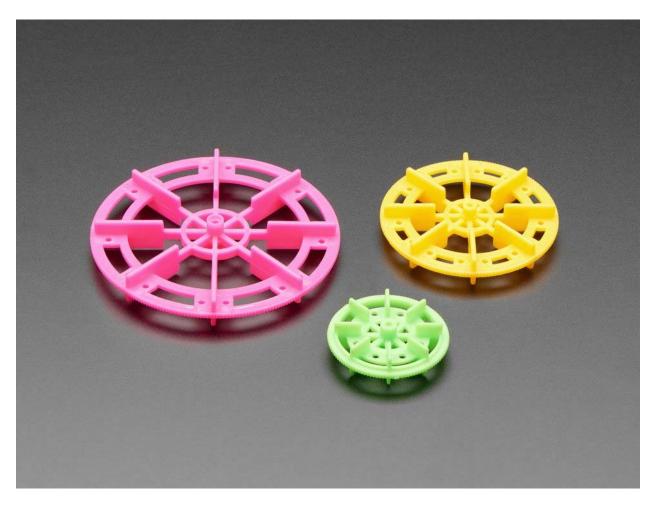

## Paddle Wheel Pack for TT Gearbox Motor

PRODUCT ID: 3864

Need a great drive solution or a pop of color for your little robotic friends? This TT Motor Paddle Wheel Pack offers 3 fun, candy-colored wheels with a press-fit design to make connecting super quick and easy. While they seem to be designed for some sort of water-wheel configuration, we like them because they fit securely on TT motor axles and provide a ton of simple attachment points. Use hot glue, strong tape, or zip ties to attach whatever you wish. They're *not* good for robot rover wheels, they're a little too thin for that. We do have some TT motor wheels if you need: check out the Thin White Wheel or the Skinny Wheel

Note: These paddle wheels are only for use with 'TT' Gearbox DC motors and colors may vary!

## **TECHNICAL DETAILS**

- Wheel diameters (from largest to smallest):
  - 72mm
  - 52m
  - 34mm

https://www.adafruit.com/product/3864 8-14-18