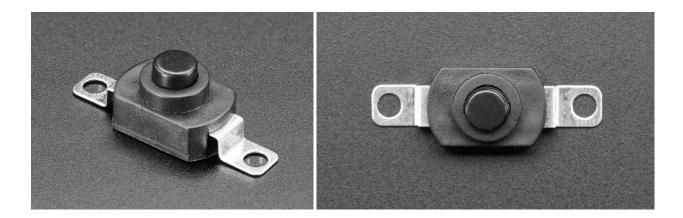

## Mini On/Off Push-Button Switch

PRODUCT ID: 3870

Push once to turn on, push again to turn off, push again to turn the other side on, one last push and it's off again! It's basically a push-button toggle switch that connects and disconnects.

This clicky Mini On/Off Button switch makes a great power switch or mode toggler. They're often referred to as 'flashlight' switches because you see them used in small flashlights. Can reliably handle up to 500mA and up to 12VDC.

This is a really satisfying switch with large flat contacts that are easy to solder or clip on to. Best of all, there's holes in the two contacts, so you could use this in a wearable project where the switch is sewn using conductive thread.

## TECHNICAL DETAILS

• Rated Load: 12V @ 0.5A

• Contact Resistance:  $\leq 50 m\Omega$ 

• Temperature Usage Range: -25°C ~ 70°C

• Operating force: 5N ~ 12N

• Product Dimensions: 23.0mm x 8.2mm x 7.5mm / 0.9" x 0.3" x 0.3"