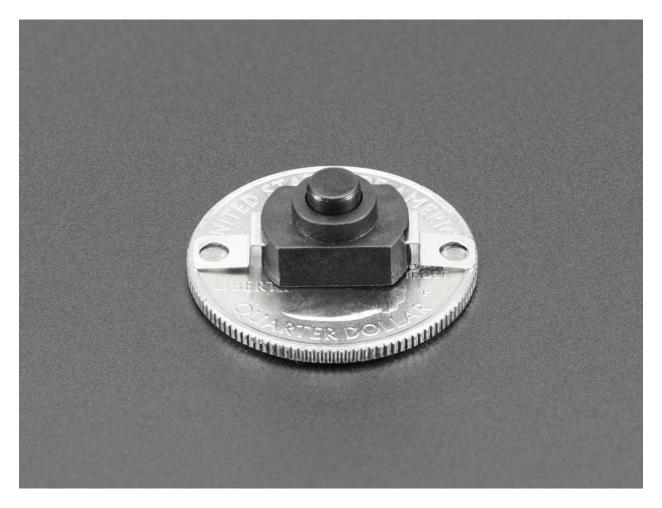

## TECHNICAL DETAILS

• Rated Load: 12V @ 0.5A

• Contact Resistance:  $\leq 50 m\Omega$ 

• Temperature Usage Range: -25°C ~ 70°C

• Operating force: 5N ~ 12N

• Product Dimensions: 23.0mm x 8.2mm x 7.5mm / 0.9" x 0.3" x 0.3"