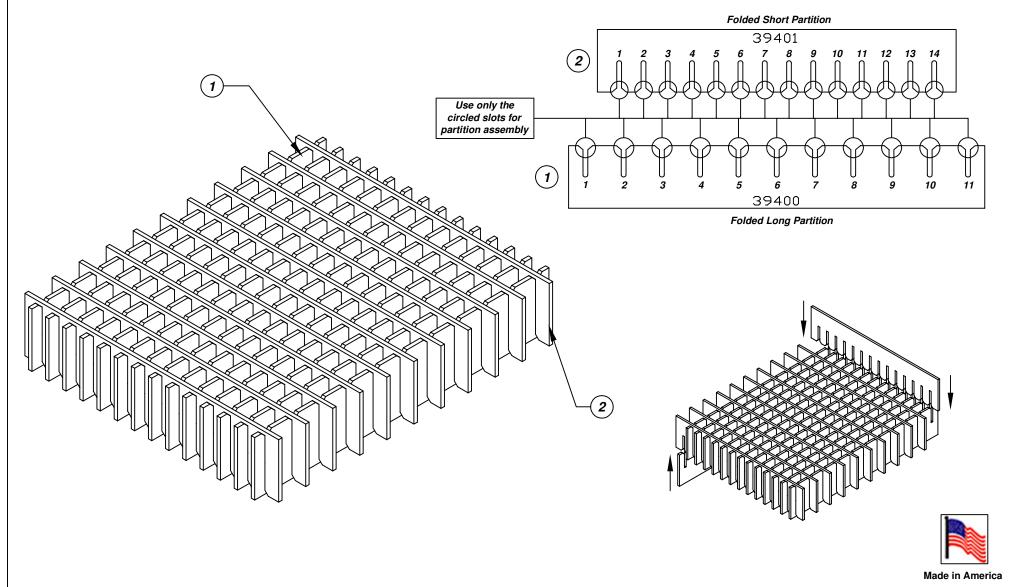

## Assembly Instructions for - 38700

| F/N | Part # | Dimensions:       | Description:               | Qty: |
|-----|--------|-------------------|----------------------------|------|
| (1) | 39400  | 8-3/16" x 21-3/4" | Adjustable Long Partition  | 14   |
| F/N | Part # | Dimensions:       | Description:               | Qty: |
| (2) | 39401  | 8-3/16" x 18-3/4" | Adjustable Short Partition | 11   |

38700 - 150 Cell Inplant Handler Cell Size - 4" x 1-3/4" x 1"

Notes:

For use with the following storage container & lid:

37530 - Storage Container 37557 - Lid PROTEKTIVE PAK 13520 MONTE VISTA AVENUE, CHINO, CA 91710 PHONE (909) 627-2578, FAX (909) 363-7331 ProtektivePak.com