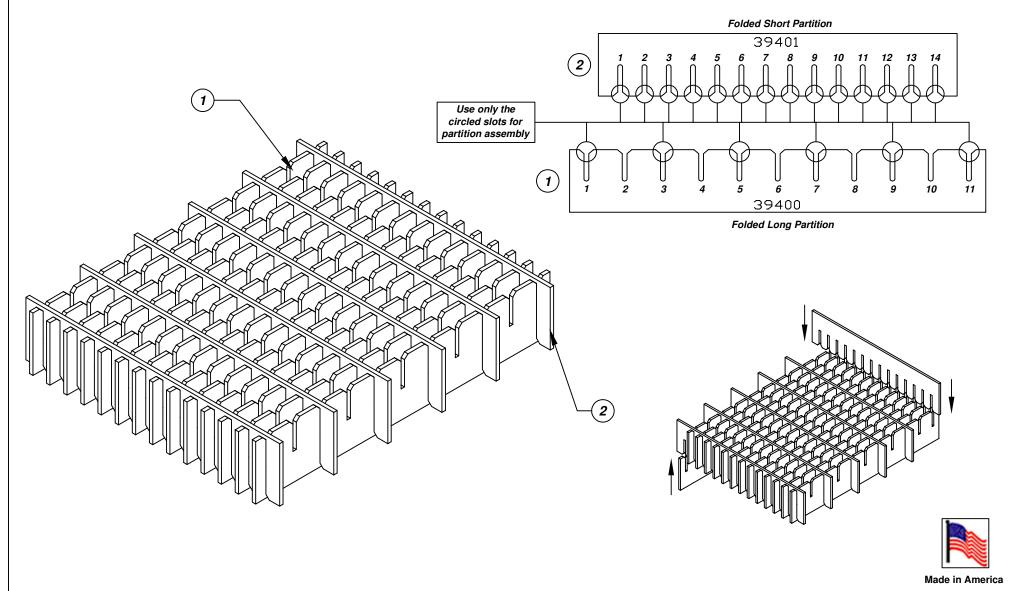

## Assembly Instructions for - 38703

| F/N | Part # | Dimensions:       | Description:               | Qty: |
|-----|--------|-------------------|----------------------------|------|
| (1) | 39400  | 8-3/16" x 21-3/4" | Adjustable Long Partition  | 14   |
| F/N | Part # | Dimensions:       | Description:               | Qty: |
| (2) | 39401  | 8-3/16" x 18-3/4" | Adjustable Short Partition | 6    |

38703 - 75 Cell Inplant Handler Cell Size - 4" x 3-3/4" x 1"

For use with the following storage container & lid:

37530 - Storage Container 37557 - Lid

PROTEKTIVE PAK 13520 MONTE VISTA AVENUE, CHINO, CA 91710 PHONE (909) 627-2578, FAX (909) 363-7331 ProtektivePak.com