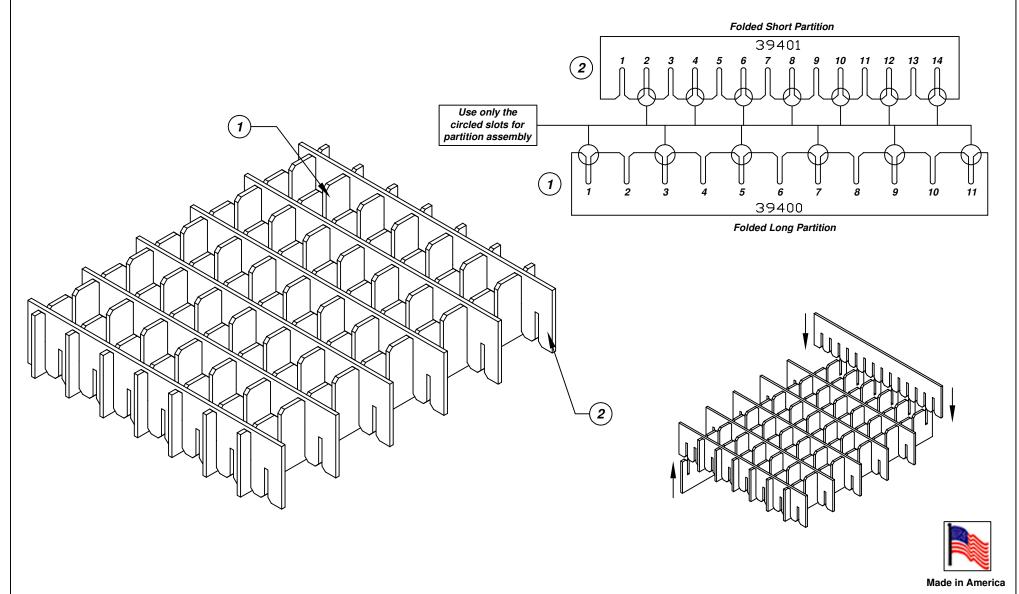

## Assembly Instructions for - 38704

| F/N_ | Part # | Dimensions:       | Description:               | Qty: |
|------|--------|-------------------|----------------------------|------|
| (1)  | 39400  | 8-3/16" x 21-3/4" | Adjustable Long Partition  | 7    |
| F/N  | Part # | Dimensions:       | Description:               | Qty: |
| (2)  | 39401  | 8-3/16" x 18-3/4" | Adjustable Short Partition | 6    |

38704 - 35 Cell Inplant Handler Cell Size - 4" x 3-3/4" x 2-1/4"

For use with the following storage container & lid:

37530 - Storage Container 37557 - Lid

PROTEKTIVE PAK 13520 MONTE VISTA AVENUE, CHINO, CA 91710 PHONE (909) 627-2578, FAX (909) 363-7331 ProtektivePak.com