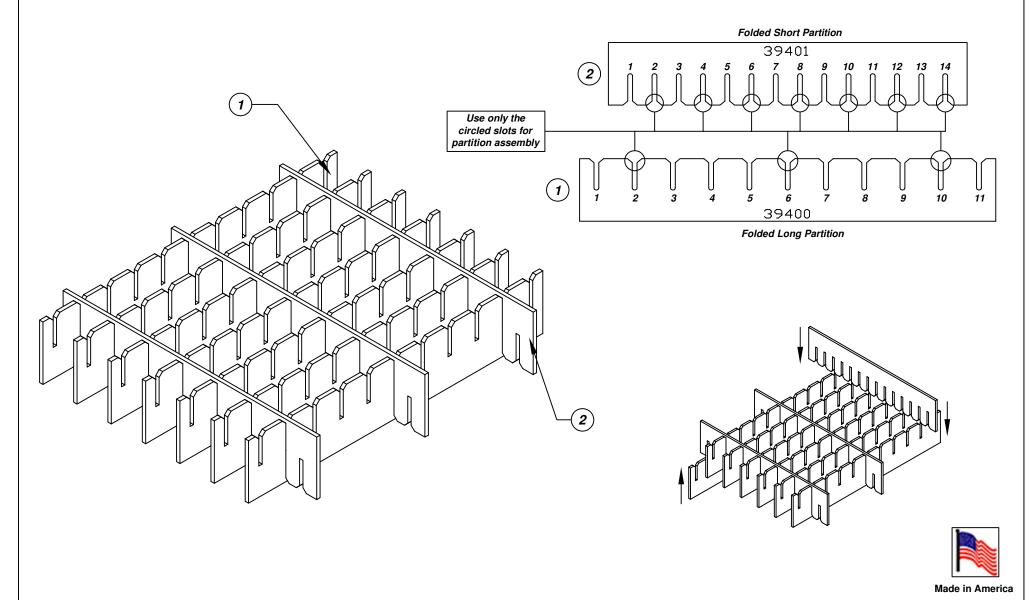

## Assembly Instructions for - 38710

| F/N  | Part # | Dimensions:       | Description:               | Qty: |
|------|--------|-------------------|----------------------------|------|
| (1)  | 39400  | 8-3/16" x 21-3/4" | Adjustable Long Partition  | 7    |
| F/N_ | Part # | Dimensions:       | Description:               | Qty: |
| (2)  | 39401  | 8-3/16" x 18-3/4" | Adjustable Short Partition | 3    |

38710 - 14 Cell Inplant Handler Cell Size - 4" x 7-3/4" x 2-1/4"

Notes:

For use with the following storage container & lid: 37530 - Storage Container

37557 - Lid

& IIa:

PROTEKTIVE PAK 13520 MONTE VISTA AVENUE, CHINO, CA 91710 PHONE (909) 627-2578, FAX (909) 363-7331 ProtektivePak.com