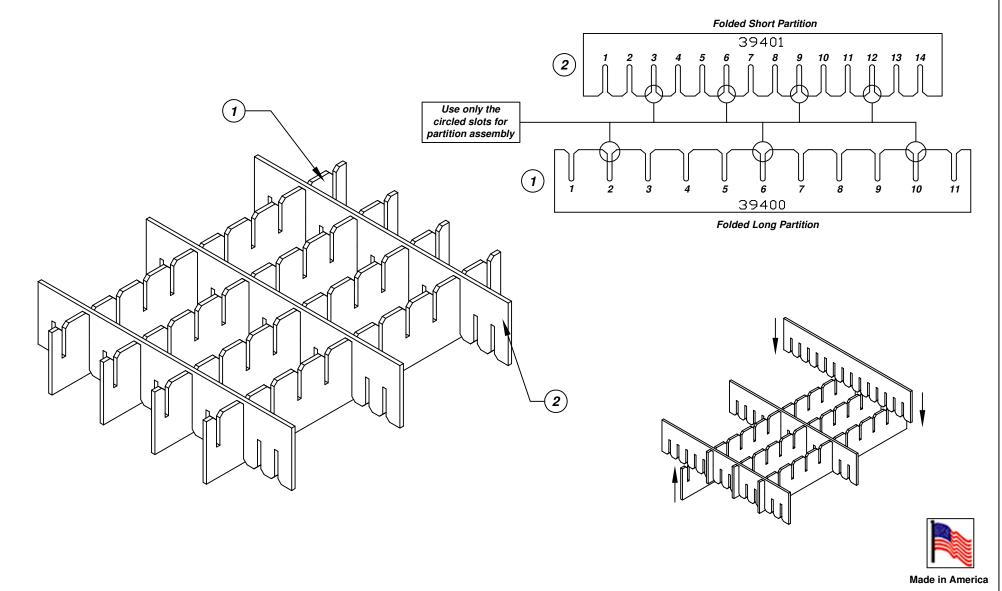

## Assembly Instructions for - 38711

| F/N | Part # | Dimensions:       | Description:               | Qty: |
|-----|--------|-------------------|----------------------------|------|
| (1) | 39400  | 8-3/16" x 21-3/4" | Adjustable Long Partition  | 4    |
| F/N | Part # | Dimensions:       | Description:               | Qty: |
| (2) | 39401  | 8-3/16" x 18-3/4" | Adjustable Short Partition | 3    |

38711 - 10 Cell Inplant Handler Cell Size - 4" x 7-3/4" x 3-1/2"

Notes:

For use with the following storage container & lid:

37530 - Storage Container

37557 - Lid

PROTEKTIVE PAK 13520 MONTE VISTA AVENUE, CHINO, CA 91710 PHONE (909) 627-2578, FAX (909) 363-7331 ProtektivePak.com