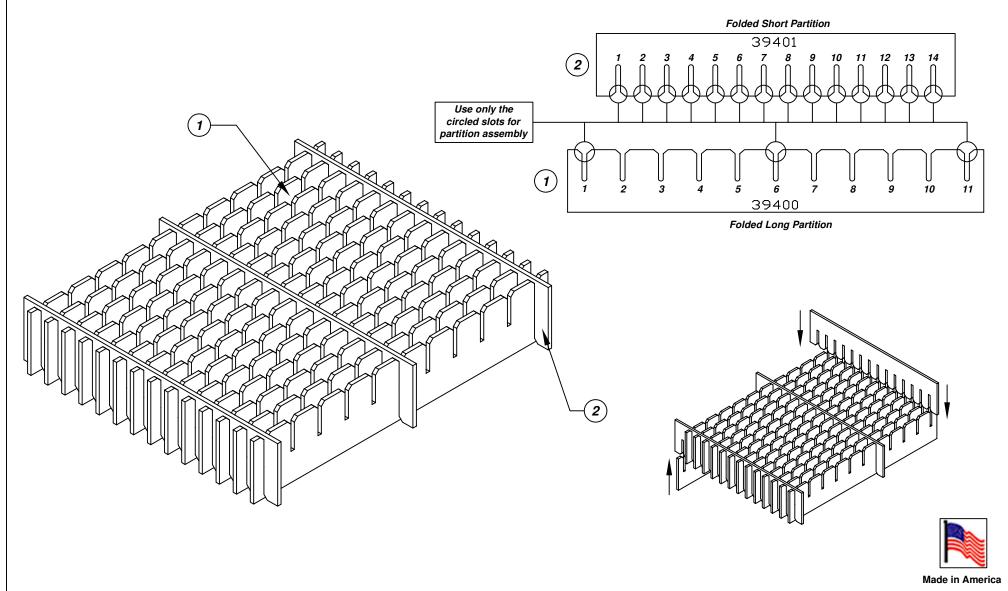

## Assembly Instructions for - 38712

| F/N_ | Part # | Dimensions:       | Description:               | Qty: |
|------|--------|-------------------|----------------------------|------|
| (1)  | 39400  | 8-3/16" x 21-3/4" | Adjustable Long Partition  | 14   |
| F/N_ | Part # | Dimensions:       | Description:               | Qty: |
| (2)  | 39401  | 8-3/16" x 18-3/4" | Adjustable Short Partition | 3    |

38712 - 30 Cell Inplant Handler Cell Size - 4" x 9-3/4" x 1"

Notes:

For use with the following storage container & lid:

37530 - Storage Container

37557 - Lid

PROTEKTIVE PAK 13520 MONTE VISTA AVENUE, CHINO, CA 91710 PHONE (909) 627-2578, FAX (909) 363-7331 ProtektivePak.com