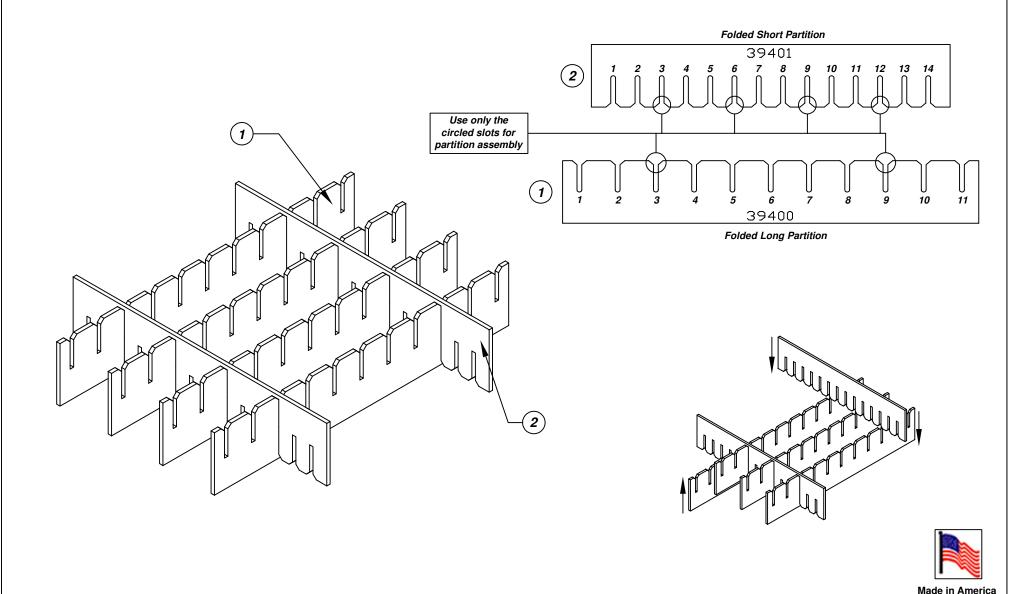

## Assembly Instructions for - 38717

| F/N_ | Part # | Dimensions:       | Description:               | Qty: |
|------|--------|-------------------|----------------------------|------|
| (1)  | 39400  | 8-3/16" x 21-3/4" | Adjustable Long Partition  | 4    |
| F/N_ | Part # | Dimensions:       | Description:               | Qty: |
| (2)  | 39401  | 8-3/16" x 18-3/4" | Adjustable Short Partition | 2    |

38717 - 5 Cell Inplant Handler Cell Size - 4" x 11-3/4" x 3-1/2"

Notes:

For use with the following storage container & lid:

37530 - Storage Container

37557 - Lid

PROTEKTIVE PAK 13520 MONTE VISTA AVENUE, CHINO, CA 91710 PHONE (909) 627-2578, FAX (909) 363-7331 ProtektivePak.com