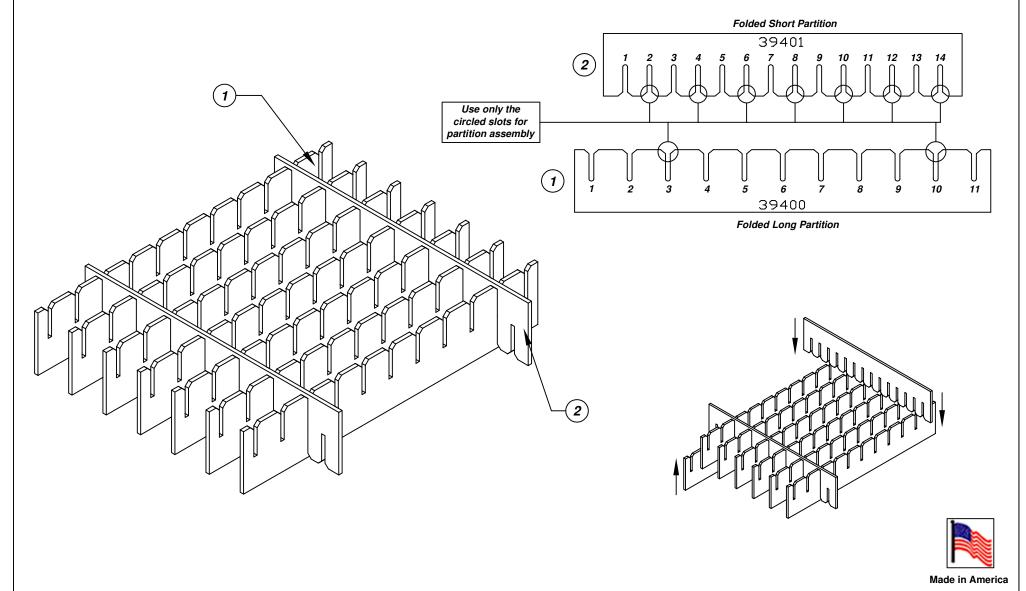

## Assembly Instructions for - 38719

| F/N | Part # | Dimensions:       | Description:               | Qty: |
|-----|--------|-------------------|----------------------------|------|
| (1) | 39400  | 8-3/16" x 21-3/4" | Adjustable Long Partition  | 7    |
| F/N | Part # | Dimensions:       | Description:               | Qty: |
| (2) | 39401  | 8-3/16" x 18-3/4" | Adjustable Short Partition | 2    |

38719 - 7 Cell Inplant Handler Cell Size - 4" x 13-3/4" x 2-1/4"

Notes:

For use with the following storage container & lid: 37530 - Storage Container

37557 - Lid

PROTEKTIVE PAK 13520 MONTE VISTA AVENUE, CHINO, CA 91710 PHONE (909) 627-2578, FAX (909) 363-7331 ProtektivePak.com