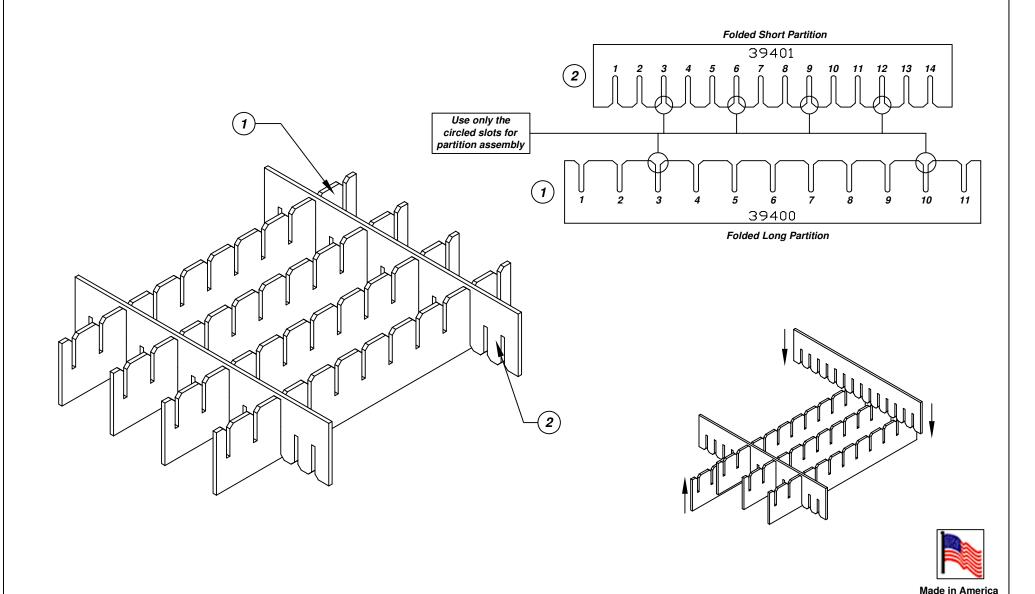

## Assembly Instructions for - 38720

| F/N_ | Part # | Dimensions:       | Description:               | Qty: |
|------|--------|-------------------|----------------------------|------|
| (1)  | 39400  | 8-3/16" x 21-3/4" | Adjustable Long Partition  | 4    |
| F/N_ | Part # | Dimensions:       | Description:               | Qty: |
| (2)  | 39401  | 8-3/16" x 18-3/4" | Adjustable Short Partition | 2    |

38720 - 5 Cell Inplant Handler Cell Size - 4" x 13-3/4" x 3-1/2"

Notes:

For use with the following storage container & lid:

37530 - Storage Container 37557 - Lid PROTEKTIVE PAK 13520 MONTE VISTA AVENUE, CHINO, CA 91710 PHONE (909) 627-2578, FAX (909) 363-7331 ProtektivePak.com