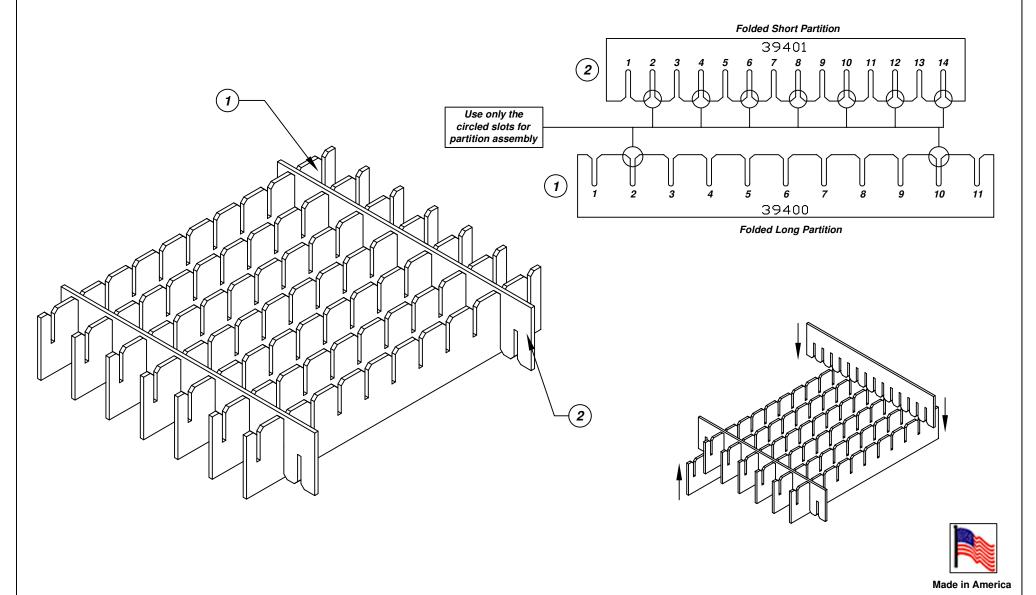

## Assembly Instructions for - 38722

| F/N_ | Part # | Dimensions:       | Description:               | Qty: |
|------|--------|-------------------|----------------------------|------|
| (1)  | 39400  | 8-3/16" x 21-3/4" | Adjustable Long Partition  | 7    |
| F/N  | Part # | Dimensions:       | Description:               | Qty: |
| (2)  | 39401  | 8-3/16" x 18-3/4" | Adjustable Short Partition | 2    |

38722 - 7 Cell Inplant Handler Cell Size - 4" x 15-3/4" x 2-1/4"

Notes:

For use with the following storage container & lid: 37530 - Storage Container

37557 - Lid

PROTEKTIVE PAK 13520 MONTE VISTA AVENUE, CHINO, CA 91710 PHONE (909) 627-2578, FAX (909) 363-7331 ProtektivePak.com